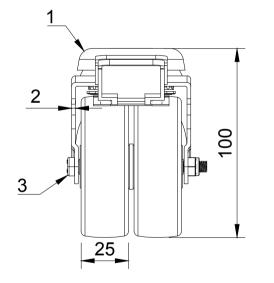

| ITEM NO. | PART NUMBER     | QTY |
|----------|-----------------|-----|
| 1        | 2BZD75ASBH12SWB | 1   |
|          | REDUCER         | 1   |
| 2        | BZL75WNY/WHT    | 2   |
| 3        | AXLE KIT        |     |
|          | TUBEM8X55       | 1   |
|          | WP8X25X2        | 1   |
|          | BOLTM6X70Z8.8   | 1   |
|          | NYLOCM6Z        | 1   |
|          |                 |     |