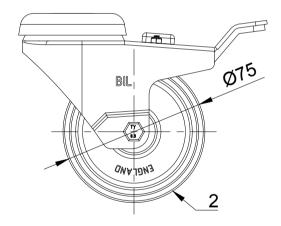

| ITEM NO. | PART NUMBER     | QTY |
|----------|-----------------|-----|
| 1        | 2BZD75ASBH12SWB | 1   |
|          | REDUCER         | 1   |
| 2        | BZL75WNY/WHT    | 2   |
| 3        | AXLE KIT        |     |
|          | TUBEM8X55       | 1   |
|          | WP8X25X2        | 1   |
|          | BOLTM6X70Z8.8   | 1   |
|          | NYLOCM6Z        | 1   |
|          |                 |     |