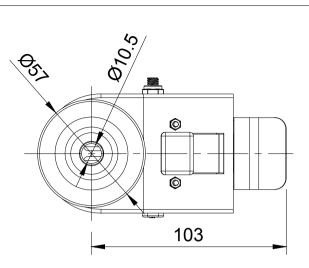

|  | UNLESS OTHERWISE<br>SPECIFIED                | DRAWING DISCLAIMER                                                                                                                                                              |             | NAME    | DATE     | BILGroup        | BIL Group Ltd<br>Porte Marsh Road<br>Calne, Witshire,<br>SN11 9BW<br>United Kingdom<br>Tel +44 (0)1249 822 222<br>www.bilgroup.co.uk |     | H Varley Ltd<br>Unit 5 Century                                                        |        |
|--|----------------------------------------------|---------------------------------------------------------------------------------------------------------------------------------------------------------------------------------|-------------|---------|----------|-----------------|--------------------------------------------------------------------------------------------------------------------------------------|-----|---------------------------------------------------------------------------------------|--------|
|  | DIMENSIONS ARE IN<br>MILLIMETRES             | DRAWING IS RESERVED BY<br>BIL GROUP LTD. IT IS NOT<br>REPRODUCED, COPIED, OR<br>DISCLOSED TO A THIRD<br>PARTY EITHER WHOLLY OR<br>IN PART WITHOUT THE<br>CONSENT IN WITHOUT THE | DRAWN BY    | Matt    | 27/03/25 |                 |                                                                                                                                      |     | Pacific Rd,Broadheath,<br>Altrincham, Cheshire<br>WA14 5BJ<br>Tel +44 (0)161 928 9617 |        |
|  | Unspecified Tolerances<br>Machining ± 0.25mm |                                                                                                                                                                                 | APPROVED BY | Kevin   | 28/03/25 |                 |                                                                                                                                      |     | www.varley-castors.c                                                                  |        |
|  |                                              |                                                                                                                                                                                 | SCALE       | 1:2     |          | 2BZD75NYBH10SWB |                                                                                                                                      |     | }                                                                                     | 1      |
|  |                                              |                                                                                                                                                                                 | WEIGHT      | 0.575kg |          | 2BZI            | D75NYBH10S                                                                                                                           | SWB | SHEET 1                                                                               | 1 OF 1 |