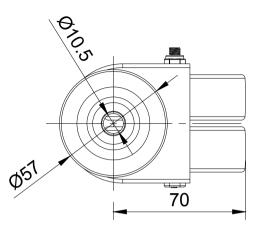

| PART NUMBER   | QTY                                                                                |
|---------------|------------------------------------------------------------------------------------|
| 2BZD75ASBH12  | 1                                                                                  |
| REDUCER       | 1                                                                                  |
| BZL75WVGR8/26 | 2                                                                                  |
| AXLE KIT      |                                                                                    |
| TUBEM8X55     | 1                                                                                  |
| BOLTM6X70Z8.8 | 1                                                                                  |
| NYLOCM6Z      |                                                                                    |
|               | 2BZD75ASBH12<br>REDUCER<br>BZL75WVGR8/26<br>AXLE KIT<br>TUBEM8X55<br>BOLTM6X70Z8.8 |