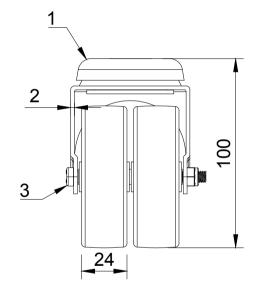

| PART NUMBER   | QTY                                                                                |
|---------------|------------------------------------------------------------------------------------|
| 2BZD75ASBH12  | 1                                                                                  |
| REDUCER       | 1                                                                                  |
| BZL75WVGR8/26 | 2                                                                                  |
| AXLE KIT      |                                                                                    |
| TUBEM8X55     | 1                                                                                  |
| BOLTM6X70Z8.8 | 1                                                                                  |
| NYLOCM6Z      |                                                                                    |
|               | 2BZD75ASBH12<br>REDUCER<br>BZL75WVGR8/26<br>AXLE KIT<br>TUBEM8X55<br>BOLTM6X70Z8.8 |