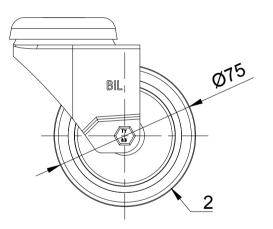

| PART NUMBER   | QTY                                                                                |
|---------------|------------------------------------------------------------------------------------|
| 2BZD75ASBH12  | 1                                                                                  |
| REDUCER       | 1                                                                                  |
| BZL75WVGR8/26 | 2                                                                                  |
| AXLE KIT      |                                                                                    |
| TUBEM8X55     | 1                                                                                  |
| BOLTM6X70Z8.8 | 1                                                                                  |
| NYLOCM6Z      |                                                                                    |
|               | 2BZD75ASBH12<br>REDUCER<br>BZL75WVGR8/26<br>AXLE KIT<br>TUBEM8X55<br>BOLTM6X70Z8.8 |