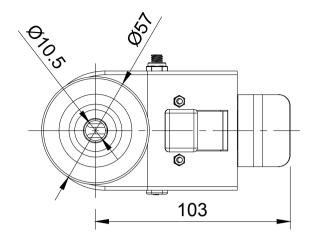

| ITEM NO. | PART NUMBER   | QTY |
|----------|---------------|-----|
| 1        | 2BZD75ASBH12  | 1   |
|          | REDUCER       |     |
| 2        | BZL75WVGR8/26 | 2   |
| 3        | 3 AXLE KIT    |     |
|          | TUBEM8X55     | 1   |
|          | BOLTM6X70Z8.8 | 1   |
|          | NYLOCM6Z      | 1   |

|             | NAME    | DATE     |
|-------------|---------|----------|
| DRAWN BY    | Matt    | 31/03/25 |
| APPROVED BY | Kevin   | 01/04/25 |
| SCALE       | 1:2     |          |
| WEIGHT      | 0.566kg |          |
|             |         |          |