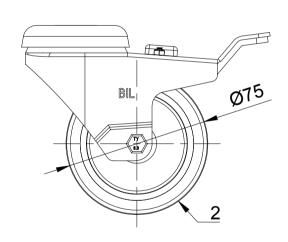

| ITEM NO. | PART NUMBER   | QTY |
|----------|---------------|-----|
| 1        | 2BZD75ASBH12  | 1   |
|          | REDUCER       |     |
| 2        | BZL75WVGR8/26 | 2   |
| 3        | 3 AXLE KIT    |     |
|          | TUBEM8X55     | 1   |
|          | BOLTM6X70Z8.8 | 1   |
|          | NYLOCM6Z      | 1   |