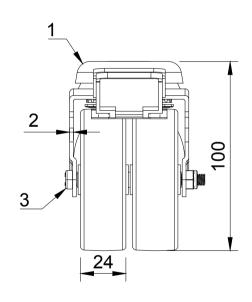

| ITEM NO. | PART NUMBER   | QTY |
|----------|---------------|-----|
| 1        | 2BZD75ASBH12  | 1   |
|          | REDUCER       |     |
| 2        | BZL75WVGR8/26 | 2   |
| 3        | 3 AXLE KIT    |     |
|          | TUBEM8X55     | 1   |
|          | BOLTM6X70Z8.8 | 1   |
|          | NYLOCM6Z      | 1   |