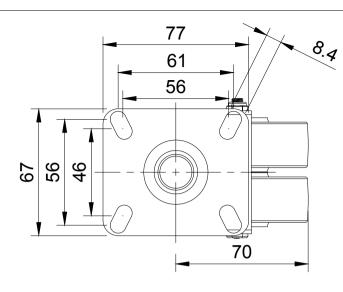

|          |               | -                                             |
|----------|---------------|-----------------------------------------------|
| ITEM NO. | PART NUMBER   | QTY                                           |
| 1        | 2BZD75AS      | 1                                             |
| 2        | BZL75WVGRBJM6 | 2                                             |
| 3        | AXLE KIT      |                                               |
|          | BOLTM6X70Z8.8 | 1                                             |
|          | NYLOCM6Z      | 1                                             |
|          | 1             | 12BZD75AS2BZL75WVGRBJM63AXLE KITBOLTM6X70Z8.8 |