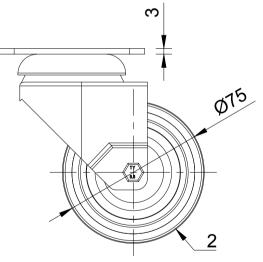

|          |               | -                                             |
|----------|---------------|-----------------------------------------------|
| ITEM NO. | PART NUMBER   | QTY                                           |
| 1        | 2BZD75AS      | 1                                             |
| 2        | BZL75WVGRBJM6 | 2                                             |
| 3        | AXLE KIT      |                                               |
|          | BOLTM6X70Z8.8 | 1                                             |
|          | NYLOCM6Z      | 1                                             |
|          | 1             | 12BZD75AS2BZL75WVGRBJM63AXLE KITBOLTM6X70Z8.8 |