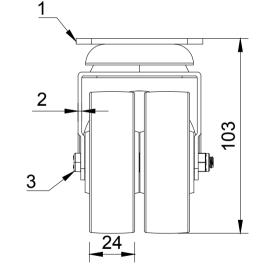

|          |               | -                                             |
|----------|---------------|-----------------------------------------------|
| ITEM NO. | PART NUMBER   | QTY                                           |
| 1        | 2BZD75AS      | 1                                             |
| 2        | BZL75WVGRBJM6 | 2                                             |
| 3        | AXLE KIT      |                                               |
|          | BOLTM6X70Z8.8 | 1                                             |
|          | NYLOCM6Z      | 1                                             |
|          | 1             | 12BZD75AS2BZL75WVGRBJM63AXLE KITBOLTM6X70Z8.8 |