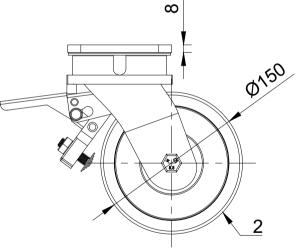

| ITEM NO. | PART NUMBER       | QTY |
|----------|-------------------|-----|
| 1        | 2BZK150ASDBR      | 1   |
| 2        | 2 BZXH150WNYBJM20 |     |
| 3        | 3 AXLE KIT        |     |
|          | TH20X2X12         | 4   |
|          | BOLTM12X160Z8.8   | 1   |
|          | NYLOCM12Z14MM     | 1   |

UNLESS OTHERWISE **SPECIFIED** DIMENSIONS ARE IN **MILLIMETRES** 

**Unspecified Tolerances** Machining ± 0.25mm Fabrication ± 1mm

DRAWING DISCLAIMER

COPYRIGHT OF THIS DRAWING IS RESERVED BY BIL GROUP LTD. IT IS NOT REPRODUCED, COPIED, OR DISCLOSED TO A THIRD PARTY EITHER WHOLLY OR IN PART WITHOUT THE CONSENT IN WRITING OF BIL GROUP LTD