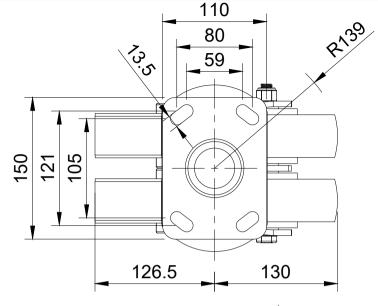

| ITEM NO. | PART NUMBER       | QTY |
|----------|-------------------|-----|
| 1        | 2BZK150ASDBR      | 1   |
| 2        | 2 BZXH150WNYBJM20 |     |
| 3        | 3 AXLE KIT        |     |
|          | TH20X2X12         | 4   |
|          | BOLTM12X160Z8.8   | 1   |
|          | NYLOCM12Z14MM     | 1   |

UNLESS OTHERWISE **SPECIFIED** DIMENSIONS ARE IN **MILLIMETRES** 

**Unspecified Tolerances** Machining ± 0.25mm Fabrication ± 1mm

DRAWING DISCLAIMER

COPYRIGHT OF THIS DRAWING IS RESERVED BY BIL GROUP LTD. IT IS NOT REPRODUCED, COPIED, OR DISCLOSED TO A THIRD PARTY EITHER WHOLLY OR IN PART WITHOUT THE CONSENT IN WRITING OF BIL GROUP LTD