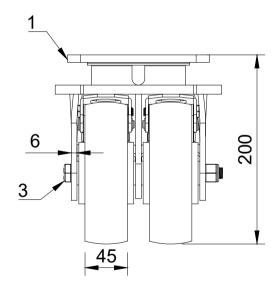

| ITEM NO. | PART NUMBER       | QTY |
|----------|-------------------|-----|
| 1        | 2BZK150ASDBR      | 1   |
| 2        | 2 BZXH150WNYBJM20 |     |
| 3        | 3 AXLE KIT        |     |
|          | TH20X2X12         | 4   |
|          | BOLTM12X160Z8.8   | 1   |
|          | NYLOCM12Z14MM     | 1   |

UNLESS OTHERWISE **SPECIFIED** DIMENSIONS ARE IN **MILLIMETRES** 

**Unspecified Tolerances** Machining ± 0.25mm Fabrication ± 1mm

DRAWING DISCLAIMER

COPYRIGHT OF THIS DRAWING IS RESERVED BY BIL GROUP LTD. IT IS NOT REPRODUCED, COPIED, OR DISCLOSED TO A THIRD PARTY EITHER WHOLLY OR IN PART WITHOUT THE CONSENT IN WRITING OF BIL GROUP LTD

|  |             | NAME    | DATE     |
|--|-------------|---------|----------|
|  | DRAWN BY    | Matt    | 04/11/24 |
|  | APPROVED BY | Kevin   | 04/11/24 |
|  | SCALE       | 1:4     |          |
|  | WEIGHT      | 7.023kg |          |
|  | ·           |         |          |