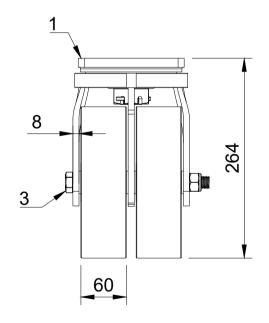

| ITEM NO. | PART NUMBER     | QTY |
|----------|-----------------|-----|
| 1        | 2BZQ200AS       | 1   |
| 2        | BZXH200WPTBJM25 | 2   |
| 3        | AXLE KIT        |     |
|          | TH25X3X16       | 4   |
|          | BOLTM16X180Z8.8 | 1   |
|          | NM16NYTHINZ     | 1   |

UNLESS OTHERWISE SPECIFIED DIMENSIONS ARE IN MILLIMETRES

Unspecified Tolerances Machining ± 0.25mm Fabrication ± 1mm DRAWING DISCLAIMER

COPYRIGHT OF THIS
DRAWING IS RESERVED BY
BIL GROUP LTD. IT IS NOT
REPRODUCED, COPIED, OR
DISCLOSED TO A THIRD
PARTY EITHER WHOLLY OR
IN PART WITHOUT THE
CONSENT IN WRITING OF
BIL GROUP LTD