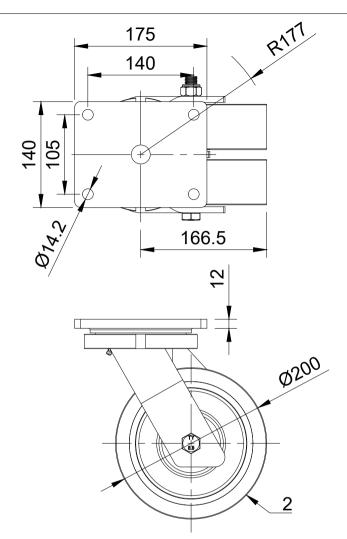

| ITEM NO. | PART NUMBER     | QTY |
|----------|-----------------|-----|
| 1        | 2BZQ200AS       | 1   |
| 2        | BZXH200WPTBJM25 | 2   |
| 3        | AXLE KIT        |     |
|          | TH25X3X16       | 4   |
|          | BOLTM16X180Z8.8 | 1   |
|          | NM16NYTHINZ     | 1   |

UNLESS OTHERWISE SPECIFIED DIMENSIONS ARE IN MILLIMETRES

Unspecified Tolerances Machining ± 0.25mm Fabrication ± 1mm DRAWING DISCLAIMER

COPYRIGHT OF THIS
DRAWING IS RESERVED BY
BIL GROUP LTD. IT IS NOT
REPRODUCED, COPIED, OR
DISCLOSED TO A THIRD
PARTY EITHER WHOLLY OR
IN PART WITHOUT THE
CONSENT IN WRITING OF
BIL GROUP LTD