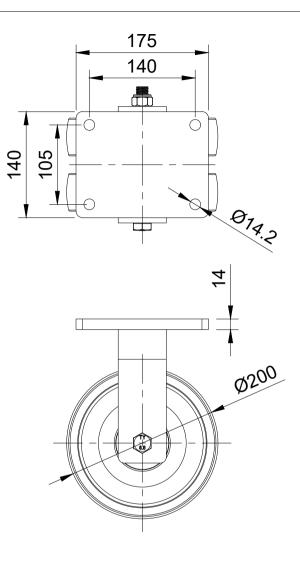

| ITEM NO. | PART NUMBER     | QTY |
|----------|-----------------|-----|
| 1        | 2BZQF200AS      | 1   |
| 2        | BZXH200WNYBJM25 | 2   |
| 3        | AXLE KIT        |     |
|          | TH25X3X16       | 4   |
|          | BOLTM16X180Z8.8 | 1   |
|          | NM16NYTHINZ     | 1   |