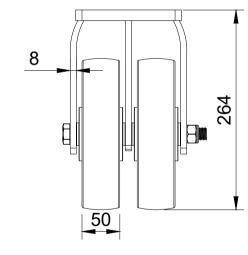

| ITEM NO. | PART NUMBER     | QTY |
|----------|-----------------|-----|
| 1        | 2BZQF200AS      | 1   |
| 2        | BZXH200WNYBJM25 | 2   |
| 3        | AXLE KIT        |     |
|          | TH25X3X16       | 4   |
|          | BOLTM16X180Z8.8 | 1   |
|          | NM16NYTHINZ     | 1   |