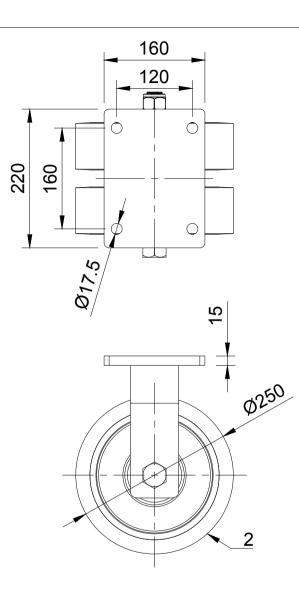

|    | $\square$ |
|----|-----------|
| () |           |
|    |           |

|    | UNLESS OTHERWISE<br>SPECIFIED           | DRAWING DISCLAIMER                                                                                                                                                    |             | NAME     | DATE     | Porte Marsh Road Unit   | arley Ltd<br>t 5 Century Park<br>tific Rd.Broadheath.       |
|----|-----------------------------------------|-----------------------------------------------------------------------------------------------------------------------------------------------------------------------|-------------|----------|----------|-------------------------|-------------------------------------------------------------|
|    | DIMENSIONS ARE IN<br>MILLIMETRES        | DRAWING IS RESERVED BY<br>BIL GROUP LTD. IT IS NOT<br>REPRODUCED, COPIED, OR<br>DISCLOSED TO A THIRD<br>PARTY EITHER WHOLLY OR<br>IN PART WITHOUT THE<br>CONSTRUCTION | DRAWN BY    | Matt     | 16/04/25 | BILGroup SN11 9BW Altri | Altrincham, Cheshire<br>WA14 5BJ<br>Tel +44 (0)161 928 9617 |
|    | Unspecified Tolerances                  |                                                                                                                                                                       | APPROVED BY | Kevin    | 16/04/25 |                         |                                                             |
| Ma | Machining ± 0.25mm<br>Fabrication ± 1mm |                                                                                                                                                                       | SCALE       | 1:6      |          | 2BZQFX250PTBJ           | 1                                                           |
|    |                                         |                                                                                                                                                                       | WEIGHT      | 28.473kg |          | 2BZQFX250PTBJ SH        | HEET 1 OF 1                                                 |