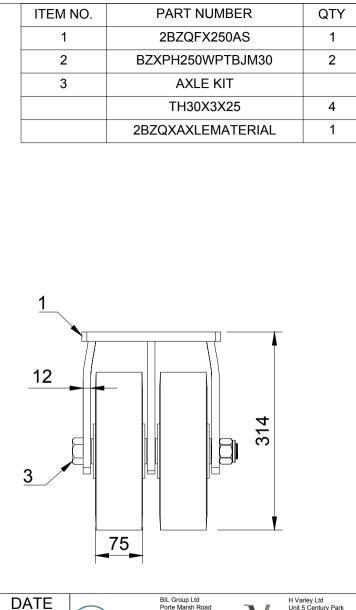

|    | $\square$ |
|----|-----------|
| () |           |
|    |           |

|    | UNLESS OTHERWISE<br>SPECIFIED           | DRAWING DISCLAIMER                                                                                                                                                    |             | NAME     | DATE     | Porte Marsh Road Unit   | arley Ltd<br>t 5 Century Park<br>tific Rd.Broadheath.       |
|----|-----------------------------------------|-----------------------------------------------------------------------------------------------------------------------------------------------------------------------|-------------|----------|----------|-------------------------|-------------------------------------------------------------|
|    | DIMENSIONS ARE IN<br>MILLIMETRES        | DRAWING IS RESERVED BY<br>BIL GROUP LTD. IT IS NOT<br>REPRODUCED, COPIED, OR<br>DISCLOSED TO A THIRD<br>PARTY EITHER WHOLLY OR<br>IN PART WITHOUT THE<br>CONSTRUCTION | DRAWN BY    | Matt     | 16/04/25 | BILGroup SN11 9BW Altri | Altrincham, Cheshire<br>WA14 5BJ<br>Tel +44 (0)161 928 9617 |
|    | Unspecified Tolerances                  |                                                                                                                                                                       | APPROVED BY | Kevin    | 16/04/25 |                         |                                                             |
| Ma | Machining ± 0.25mm<br>Fabrication ± 1mm |                                                                                                                                                                       | SCALE       | 1:6      |          | 2BZQFX250PTBJ           | 1                                                           |
|    |                                         |                                                                                                                                                                       | WEIGHT      | 28.473kg |          | 2BZQFX250PTBJ SH        | HEET 1 OF 1                                                 |