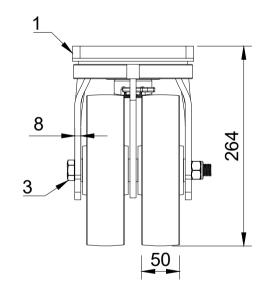

| ITEM NO.        | PART NUMBER     | QTY |
|-----------------|-----------------|-----|
| 1               | 2BZQXL200AS     | 1   |
| 2               | BZXH200WPTBJM25 | 2   |
| 3               | AXLE KIT        |     |
| TH25X3X16       |                 | 4   |
| BOLTM16X180Z8.8 |                 | 1   |
|                 | NM16NYTHINZ     | 1   |