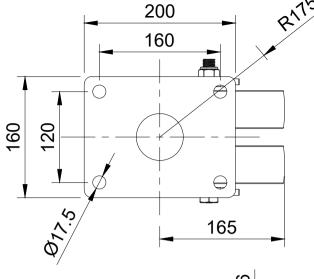

| ITEM NO.        | PART NUMBER     | QTY |
|-----------------|-----------------|-----|
| 1               | 2BZQXL200AS     | 1   |
| 2               | BZXH200WPTBJM25 | 2   |
| 3               | AXLE KIT        |     |
| TH25X3X16       |                 | 4   |
| BOLTM16X180Z8.8 |                 | 1   |
|                 | NM16NYTHINZ     | 1   |

UNLESS OTHERWISE **SPECIFIED** DIMENSIONS ARE IN **MILLIMETRES** 

**Unspecified Tolerances** Machining ± 0.25mm Fabrication ± 1mm

DRAWING DISCLAIMER

COPYRIGHT OF THIS DRAWING IS RESERVED BY BIL GROUP LTD. IT IS NOT REPRODUCED, COPIED, OR DISCLOSED TO A THIRD PARTY EITHER WHOLLY OR IN PART WITHOUT THE CONSENT IN WRITING OF BIL GROUP LTD