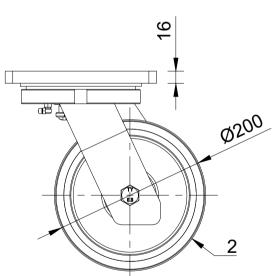

| ITEM NO.        | PART NUMBER     | QTY |
|-----------------|-----------------|-----|
| 1               | 2BZQXL200AS     | 1   |
| 2               | BZXH200WPTBJM25 | 2   |
| 3               | AXLE KIT        |     |
| TH25X3X16       |                 | 4   |
| BOLTM16X180Z8.8 |                 | 1   |
|                 | NM16NYTHINZ     | 1   |