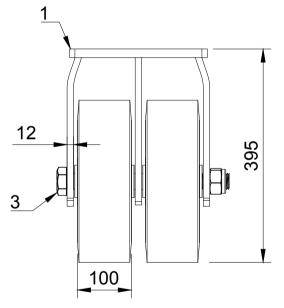

| ITEM NO. | PART NUMBER      | QTY |  |  |  |  |
|----------|------------------|-----|--|--|--|--|
| 1        | 2BZXXHF300AS     | 1   |  |  |  |  |
| 2        | BZXXH300WPTBJM50 | 2   |  |  |  |  |
| 3        | 3 AXLE KIT       |     |  |  |  |  |
|          | BOLTM30X300Z109  | 1   |  |  |  |  |
|          | TH50X5X30        | 4   |  |  |  |  |
|          | 1                |     |  |  |  |  |
|          |                  | 1   |  |  |  |  |