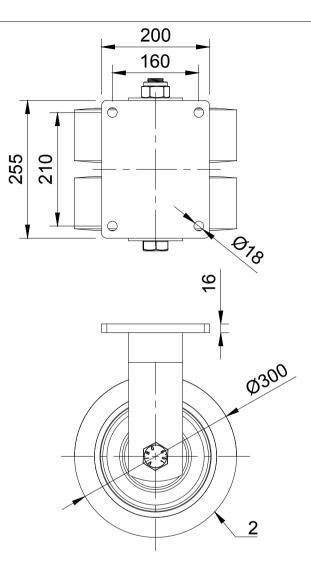

| ITEM NO. | PART NUMBER      | QTY |  |  |  |  |
|----------|------------------|-----|--|--|--|--|
| 1        | 2BZXXHF300AS     | 1   |  |  |  |  |
| 2        | BZXXH300WPTBJM50 | 2   |  |  |  |  |
| 3        | 3 AXLE KIT       |     |  |  |  |  |
|          | BOLTM30X300Z109  | 1   |  |  |  |  |
|          | TH50X5X30        | 4   |  |  |  |  |
|          | 1                |     |  |  |  |  |
|          |                  | 1   |  |  |  |  |