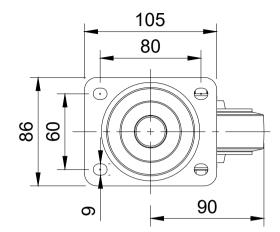

UNLESS OTHERWISE **SPECIFIED** DIMENSIONS ARE IN **MILLIMETRES** 

**Unspecified Tolerances** Machining ± 0.25mm Fabrication ± 1mm

DRAWING DISCLAIMER

COPYRIGHT OF THIS DRAWING IS RESERVED BY BIL GROUP LTD. IT IS NOT REPRODUCED, COPIED, OR DISCLOSED TO A THIRD PARTY EITHER WHOLLY OR IN PART WITHOUT THE CONSENT IN WRITING OF BIL GROUP LTD