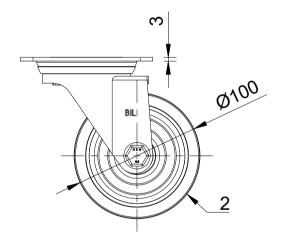

| ITEM NO. | PART NUMBER    | QTY |
|----------|----------------|-----|
| 1        | BLKH100AS      | 1   |
| 2        | BZH100WSRNRB15 | 1   |
| 3        | 3 AXLE KIT     |     |
|          | TUBEM15X50     | 1   |
|          | WM10X21X1BLK   | 2   |
|          | BOLTM10X70BLK  | 1   |
|          | NM10STOVERNUT  | 1   |
|          |                |     |