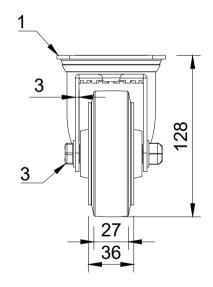

| ITEM NO. | PART NUMBER    | QTY |
|----------|----------------|-----|
| 1        | BLKH100AS      | 1   |
| 2        | BZH100WSRNRB15 | 1   |
| 3        | 3 AXLE KIT     |     |
|          | TUBEM15X50     | 1   |
|          | WM10X21X1BLK   | 2   |
|          | BOLTM10X70BLK  | 1   |
|          | NM10STOVERNUT  | 1   |
|          |                |     |