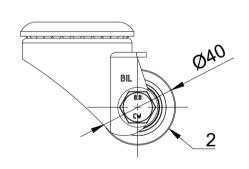

|  | ITEM NO. | PART NUMBER     | QTY |
|--|----------|-----------------|-----|
|  | 1        | BLKLR40PTBJBH12 | 1   |
|  | 2        | BZH40WPTBJM10   | 1   |
|  | 3        | AXLE KIT        |     |
|  |          | WM10X15X2       | 2   |
|  |          | WM10X21X1BLK    | 2   |
|  |          | BOLTM10X60BLK   | 1   |
|  |          | NM10STOVERNUT   | 1   |
|  |          |                 |     |