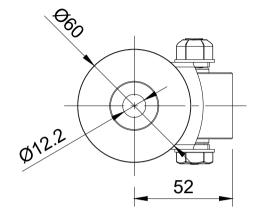

|   |             | NAME    | DATE     |  |
|---|-------------|---------|----------|--|
|   | DRAWN BY    | Matt    | 20/08/24 |  |
|   | APPROVED BY | Steven  | 20/08/24 |  |
|   | SCALE       | 1:2     |          |  |
|   | WEIGHT      | 0.481kg |          |  |
| · |             |         |          |  |