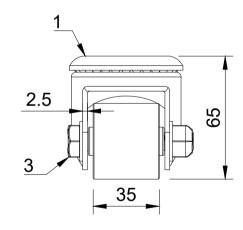

|  | ITEM NO. | PART NUMBER     | QTY |
|--|----------|-----------------|-----|
|  | 1        | BLKLR40PTBJBH12 | 1   |
|  | 2        | BZH40WPTBJM10   | 1   |
|  | 3        | AXLE KIT        |     |
|  |          | WM10X15X2       | 2   |
|  |          | WM10X21X1BLK    | 2   |
|  |          | BOLTM10X60BLK   | 1   |
|  |          | NM10STOVERNUT   | 1   |
|  |          |                 |     |