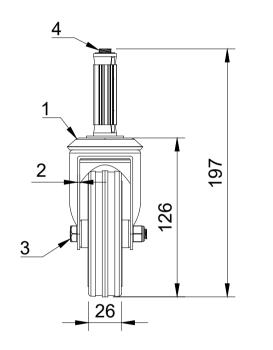

BIL

Ø100

2

| ITEM NO. | PART NUMBER      | QTY |  |
|----------|------------------|-----|--|
| 1        | BZBC100ASBH12    | 1   |  |
| 2        | BZML100WBSRB     | 1   |  |
| 3        |                  |     |  |
|          | TUBEM12X40       | 1   |  |
|          | HEXBOLTM8X55Z8.8 | 1   |  |
|          | NYLOCM8Z         | 1   |  |
| 4        | BZEXS185/21/SC   | 1   |  |