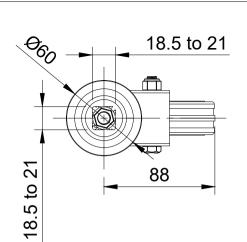

BIL

Ø100

2

| ITEM NO. | PART NUMBER      | QTY |  |
|----------|------------------|-----|--|
| 1        | BZBC100ASBH12    | 1   |  |
| 2        | BZML100WBSRB     | 1   |  |
| 3        |                  |     |  |
|          | TUBEM12X40       | 1   |  |
|          | HEXBOLTM8X55Z8.8 | 1   |  |
|          | NYLOCM8Z         | 1   |  |
| 4        | BZEXS185/21/SC   | 1   |  |