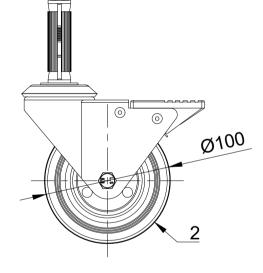

| <b>Dec</b>       | )   |
|------------------|-----|
| x02 <sup>1</sup> |     |
| Ø18.5 to 21      | 115 |

| ITEM NO. | PART NUMBER      | QTY |
|----------|------------------|-----|
| 1        | BZBC100ASBH12SWB | 1   |
| 2        | BZML100WBSRB     | 1   |
| 3        | AXLE KIT         |     |
|          | TUBEM12X40       | 1   |
|          | HEXBOLTM8X55Z8.8 | 1   |
|          | NYLOCM8Z         | 1   |
| 4        | BZEXR215/24/SC   | 1   |
|          |                  |     |