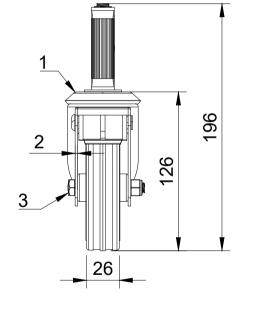

| <b>Dec</b>       | )   |
|------------------|-----|
| x02 <sup>1</sup> |     |
| Ø18.5 to 21      | 115 |

| ITEM NO. | PART NUMBER      | QTY |
|----------|------------------|-----|
| 1        | BZBC100ASBH12SWB | 1   |
| 2        | BZML100WBSRB     | 1   |
| 3        | AXLE KIT         |     |
|          | TUBEM12X40       | 1   |
|          | HEXBOLTM8X55Z8.8 | 1   |
|          | NYLOCM8Z         | 1   |
| 4        | BZEXR215/24/SC   | 1   |
|          |                  |     |