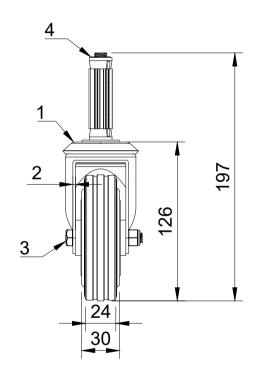

| UNLESS OTHERWISE  |
|-------------------|
| SPECIFIED         |
| DIMENSIONS ARE IN |
| MILLIMETRES       |
|                   |

Unspecified Tolerances Machining ± 0.25mm Fabrication ± 1mm

## DRAWING DISCLAIMER

COPYRIGHT OF THIS
DRAWING IS RESERVED BY
BIL GROUP LTD. IT IS NOT
REPRODUCED, COPIED, OR
DISCLOSED TO A THIRD
PARTY EITHER WHOLLY OR
IN PART WITHOUT THE
CONSENT IN WRITING OF
BIL GROUP LTD

|             | NAME    | DATE     |
|-------------|---------|----------|
| DRAWN BY    | Matt    | 08/01/24 |
| APPROVED BY | Kevin   | 08/01/24 |
| SCALE       | 1:3     |          |
| WEIGHT      | 0.687kg |          |

| Ļ | BILGroup |
|---|----------|
|   | •        |

BIL Group Ltd Porte Marsh Road Calne, Wiltshire, SN11 9BW United Kingdom Tel +44 (0)1249 822 222 www.bilgroup.co.uk