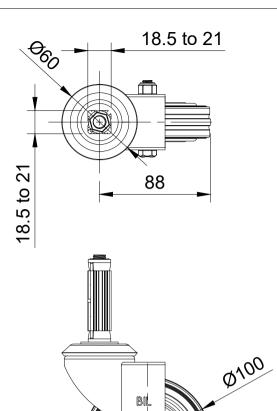

| UNLESS OTHERWISE  |
|-------------------|
| SPECIFIED         |
| DIMENSIONS ARE IN |
| MILLIMETRES       |
|                   |

Unspecified Tolerances Machining ± 0.25mm Fabrication ± 1mm

## DRAWING DISCLAIMER

COPYRIGHT OF THIS
DRAWING IS RESERVED BY
BIL GROUP LTD. IT IS NOT
REPRODUCED, COPIED, OR
DISCLOSED TO A THIRD
PARTY EITHER WHOLLY OR
IN PART WITHOUT THE
CONSENT IN WRITING OF
BIL GROUP LTD

|             | NAME    | DATE     |
|-------------|---------|----------|
| DRAWN BY    | Matt    | 08/01/24 |
| APPROVED BY | Kevin   | 08/01/24 |
| SCALE       | 1:3     |          |
| WEIGHT      | 0.687kg |          |

| Ļ | BILGroup |
|---|----------|
|   | •        |

BIL Group Ltd Porte Marsh Road Calne, Wiltshire, SN11 9BW United Kingdom Tel +44 (0)1249 822 222 www.bilgroup.co