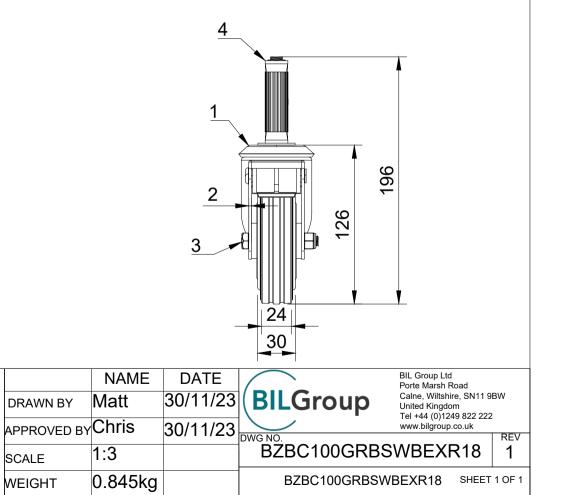

| 000 000 000 000 000 000 000 000 000 00 |
|----------------------------------------|
|                                        |
|                                        |

| ITEM NO. | PART NUMBER      | QTY |
|----------|------------------|-----|
| 1        | BZBC100ASBH12SWB | 1   |
| 2        | BZMM100WGRRB     | 1   |
| 3        | AXLE KIT         |     |
|          | TUBEM12X40       | 1   |
|          | HEXBOLTM8X55Z8.8 | 1   |
|          | NYLOCM8Z         | 1   |
| 4        | BZEXR185/21/SC   | 1   |
|          |                  |     |