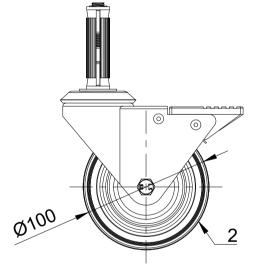

| 000 000 000 000 000 000 000 000 000 00 |
|----------------------------------------|
|                                        |
|                                        |

| ITEM NO. | PART NUMBER      | QTY |
|----------|------------------|-----|
| 1        | BZBC100ASBH12SWB | 1   |
| 2        | BZMM100WGRRB     | 1   |
| 3        | AXLE KIT         |     |
|          | TUBEM12X40       | 1   |
|          | HEXBOLTM8X55Z8.8 | 1   |
|          | NYLOCM8Z         | 1   |
| 4        | BZEXR185/21/SC   | 1   |
|          |                  |     |