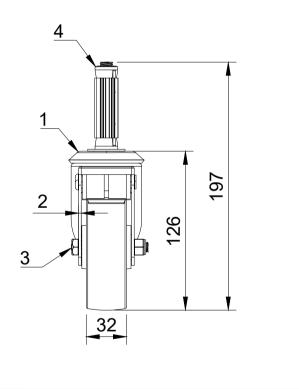

| 18.5 to 21<br>18.5 to 21<br>115 |
|---------------------------------|
| 2100                            |

| ITEM NO. | PART NUMBER                  | QTY              |
|----------|------------------------------|------------------|
| 1        | BZBC100ASBH12                | 1                |
| 2        | WPL4RBM12                    | 1                |
| 3        | AXLE KIT                     |                  |
|          | TUBEM12X40                   | 1                |
|          | HEXBOLTM8X55Z8.8             | 1                |
|          | NYLOCM8Z                     | 1                |
| 4        | BZEXS185/21/SC               | 1                |
| 4        | HEXBOLTM8X55Z8.8<br>NYLOCM8Z | 1<br>1<br>1<br>1 |