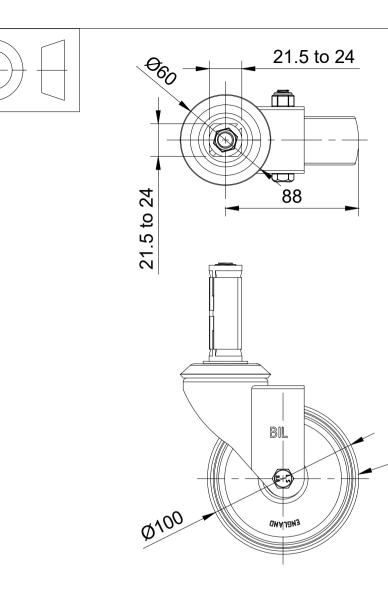

| ITEM NO. | PART NUMBER      | QTY |  |  |  |
|----------|------------------|-----|--|--|--|
| 1        | BZBC100ASBH12    | 1   |  |  |  |
| 2        | WPL4M12          | 1   |  |  |  |
| 3        | 3 AXLE KIT       |     |  |  |  |
|          | TUBEM12X40       | 1   |  |  |  |
|          | HEXBOLTM8X55Z8.8 | 1   |  |  |  |
|          | NYLOCM8Z         | 1   |  |  |  |
| 4        | BZAEXS21         | 1   |  |  |  |
|          |                  |     |  |  |  |

|  | UNLESS OTHERWISE<br>SPECIFIED                                                                         | DRAWING IS RESERVED BY<br>BIL GROUP LTD. IT IS NOT<br>REPRODUCED, COPIED, OR<br>DISCLOSED TO A THIRD<br>PARTY EITHER WHOLLY OR<br>IN PART WITHOUT THE<br>CONSENT IN WORTHOL |             | NAME    | DATE     |                    | BIL Group Ltd<br>Porte Marsh Road                                                                    |        |
|--|-------------------------------------------------------------------------------------------------------|-----------------------------------------------------------------------------------------------------------------------------------------------------------------------------|-------------|---------|----------|--------------------|------------------------------------------------------------------------------------------------------|--------|
|  | DIMENSIONS ARE IN<br>MILLIMETRES<br>Unspecified Tolerances<br>Machining ± 0.25mm<br>Fabrication ± 1mm |                                                                                                                                                                             | DRAWN BY    | Matt    | 25/10/23 | ( <b>BILG</b> roup | Calne, Wiltshire, SN11 9BW<br>United Kingdom<br>Tel +44 (0)1249 822 222<br>www.bilgroup.co.uk<br>REV |        |
|  |                                                                                                       |                                                                                                                                                                             | APPROVED BY | Kevin   | 25/10/23 | DWG NO.            |                                                                                                      |        |
|  |                                                                                                       |                                                                                                                                                                             | SCALE       | 2:5     |          | BZBC100PLEXS21     |                                                                                                      | 1      |
|  |                                                                                                       |                                                                                                                                                                             | WEIGHT      | 0.512kg |          | BZBC100PLE         | EXS21 SHEET                                                                                          | 1 OF 1 |