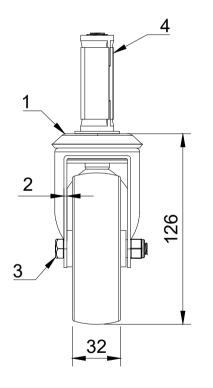

| ITEM NO. | PART NUMBER      | QTY |  |  |  |
|----------|------------------|-----|--|--|--|
| 1        | BZBC100ASBH12    | 1   |  |  |  |
| 2        | WPL4M12          | 1   |  |  |  |
| 3        | 3 AXLE KIT       |     |  |  |  |
|          | TUBEM12X40       | 1   |  |  |  |
|          | HEXBOLTM8X55Z8.8 | 1   |  |  |  |
|          | NYLOCM8Z         | 1   |  |  |  |
| 4        | BZAEXS21         | 1   |  |  |  |
|          |                  |     |  |  |  |

|  | UNLESS OTHERWISE<br>SPECIFIED                                                                         | DRAWING IS RESERVED BY<br>BIL GROUP LTD. IT IS NOT<br>REPRODUCED, COPIED, OR<br>DISCLOSED TO A THIRD<br>PARTY EITHER WHOLLY OR<br>IN PART WITHOUT THE<br>CONSENT IN WORTHOL |             | NAME    | DATE     |                    | BIL Group Ltd<br>Porte Marsh Road                                                                    |        |
|--|-------------------------------------------------------------------------------------------------------|-----------------------------------------------------------------------------------------------------------------------------------------------------------------------------|-------------|---------|----------|--------------------|------------------------------------------------------------------------------------------------------|--------|
|  | DIMENSIONS ARE IN<br>MILLIMETRES<br>Unspecified Tolerances<br>Machining ± 0.25mm<br>Fabrication ± 1mm |                                                                                                                                                                             | DRAWN BY    | Matt    | 25/10/23 | ( <b>BILG</b> roup | Calne, Wiltshire, SN11 9BW<br>United Kingdom<br>Tel +44 (0)1249 822 222<br>www.bilgroup.co.uk<br>REV |        |
|  |                                                                                                       |                                                                                                                                                                             | APPROVED BY | Kevin   | 25/10/23 | DWG NO.            |                                                                                                      |        |
|  |                                                                                                       |                                                                                                                                                                             | SCALE       | 2:5     |          | BZBC100PLEXS21     |                                                                                                      | 1      |
|  |                                                                                                       |                                                                                                                                                                             | WEIGHT      | 0.512kg |          | BZBC100PLE         | EXS21 SHEET                                                                                          | 1 OF 1 |