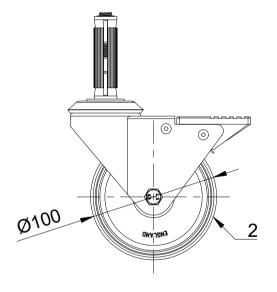

| 000                   |     |
|-----------------------|-----|
|                       |     |
| 0 <sup>10.50</sup> 21 | 115 |

| ITEM NO. | PART NUMBER      | QTY |  |  |
|----------|------------------|-----|--|--|
| 1        | BZBC100ASBH12SWB | 1   |  |  |
| 2        | WPL4M12          | 1   |  |  |
| 3        | 3 AXLE KIT       |     |  |  |
|          | TUBEM12X40       | 1   |  |  |
|          | HEXBOLTM8X55Z8.8 | 1   |  |  |
|          | NYLOCM8Z         | 1   |  |  |
| 4        | BZEXR185/21/SC   | 1   |  |  |
|          |                  |     |  |  |