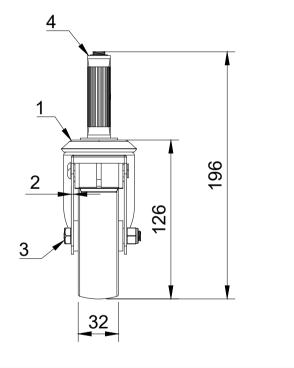

| 000                   |     |
|-----------------------|-----|
|                       |     |
| 0 <sup>10.50</sup> 21 | 115 |

| ITEM NO. | PART NUMBER      | QTY |  |  |
|----------|------------------|-----|--|--|
| 1        | BZBC100ASBH12SWB | 1   |  |  |
| 2        | WPL4M12          | 1   |  |  |
| 3        | 3 AXLE KIT       |     |  |  |
|          | TUBEM12X40       | 1   |  |  |
|          | HEXBOLTM8X55Z8.8 | 1   |  |  |
|          | NYLOCM8Z         | 1   |  |  |
| 4        | BZEXR185/21/SC   | 1   |  |  |
|          |                  |     |  |  |

| UNLESS OTHERWISE<br>SPECIFIED    | DRAWING DISCLAIMER                                                                                                                                                              |             | NAME    | DATE     |                                                                    | BIL Group Ltd<br>Porte Marsh Road |        |
|----------------------------------|---------------------------------------------------------------------------------------------------------------------------------------------------------------------------------|-------------|---------|----------|--------------------------------------------------------------------|-----------------------------------|--------|
| DIMENSIONS ARE IN<br>MILLIMETRES | DRAWING IS RESERVED BY<br>BIL GROUP LTD. IT IS NOT<br>REPRODUCED, COPIED, OR<br>DISCLOSED TO A THIRD<br>PARTY EITHER WHOLLY OR<br>IN PART WITHOUT THE<br>CONSENT IN WITHOUT THE | DRAWN BY    | Matt    | 04/12/23 | (BILGroup Calne, Wiltshire,<br>United Kingdom<br>Tel +44 (0)1249 8 |                                   |        |
| Unspecified Tolerances           |                                                                                                                                                                                 | APPROVED BY | Kevin   | 04/12/23 | DWG NO.                                                            | www.bilgroup.co.uk                |        |
| Achining ± 0.25mm                |                                                                                                                                                                                 | SCALE       | 1:3     |          | BZBC100PLSWBEXR18                                                  |                                   | 1      |
|                                  |                                                                                                                                                                                 | WEIGHT      | 0.611kg |          | BZBC100PLSWB                                                       | BEXR18 SHEET                      | 1 OF 1 |