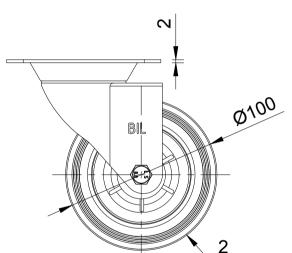

| ITEM NO. PART NUMBER |                  | QTY |
|----------------------|------------------|-----|
| 1                    | BZBC100AS        | 1   |
| 2                    | BZMM100WPSRB     | 1   |
| 3                    | AXLE KIT         |     |
|                      | TUBEM12X40       | 1   |
|                      | HEXBOLTM8X55Z8.8 | 1   |
|                      | NYLOCM8Z         | 1   |

| UNLESS OTHERWISE  |
|-------------------|
| SPECIFIED         |
| DIMENSIONS ARE IN |
| MILLIMETRES       |
|                   |

**Unspecified Tolerances** Machining ± 0.25mm Fabrication ± 1mm