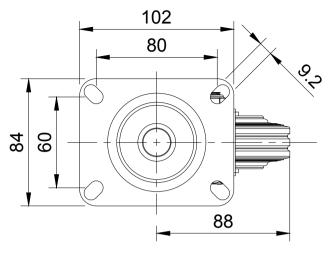

| ITEM NO. PART NUMBER |                  | QTY |
|----------------------|------------------|-----|
| 1                    | BZBC100AS        | 1   |
| 2                    | BZMM100WPSRB     | 1   |
| 3                    | AXLE KIT         |     |
|                      | TUBEM12X40       | 1   |
|                      | HEXBOLTM8X55Z8.8 | 1   |
|                      | NYLOCM8Z         | 1   |

| UNLESS OTHERWISE  |
|-------------------|
| SPECIFIED         |
| DIMENSIONS ARE IN |
| MILLIMETRES       |
|                   |

**Unspecified Tolerances** Machining ± 0.25mm Fabrication ± 1mm