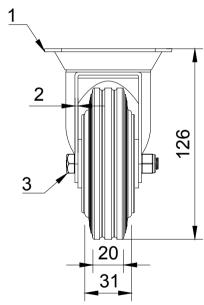

| ITEM NO. PART NUMBER |                  | QTY |
|----------------------|------------------|-----|
| 1                    | BZBC100AS        | 1   |
| 2                    | BZMM100WPSRB     | 1   |
| 3                    | AXLE KIT         |     |
|                      | TUBEM12X40       | 1   |
|                      | HEXBOLTM8X55Z8.8 | 1   |
|                      | NYLOCM8Z         | 1   |

| UNLESS OTHERWISE  |
|-------------------|
| SPECIFIED         |
| DIMENSIONS ARE IN |
| MILLIMETRES       |
|                   |

**Unspecified Tolerances** Machining ± 0.25mm Fabrication ± 1mm