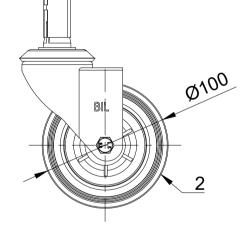

| ITEM NO. | PART NUMBER      | QTY |
|----------|------------------|-----|
| 1        | BZBC100ASBH12    | 1   |
| 2        | BZMM100WPSRB     | 1   |
| 3        | AXLE KIT         |     |
|          | TUBEM12X40       | 1   |
|          | HEXBOLTM8X55Z8.8 | 1   |
|          | NYLOCM8Z         | 1   |
| 4        | BZEXS215/24/SC   | 1   |
|          |                  |     |