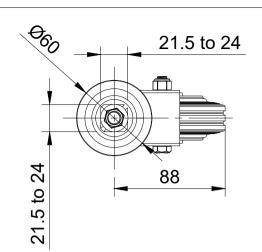

|    | UNLESS OTHERWISE<br>SPECIFIED    | DRAWING DISCLAIMER                                                                                                                                                              |             | NAME    | DATE     |                                                                                                        | BIL Group Ltd<br>Porte Marsh Road |        |
|----|----------------------------------|---------------------------------------------------------------------------------------------------------------------------------------------------------------------------------|-------------|---------|----------|--------------------------------------------------------------------------------------------------------|-----------------------------------|--------|
|    | DIMENSIONS ARE IN<br>MILLIMETRES | ES DRAWING IS RESERVED BY<br>BIL GROUP LTD. IT IS NOT<br>REPRODUCED, COPIED, OR<br>DISCLOSED TO A THIRD<br>PARTY EITHER WHOLLY OR<br>IN PART WITHOUT THE<br>CONSENT WITHOUT COF | DRAWN BY    | Matt    | 19/01/24 | BILGroup Calne, Wiltshire, SN11 9BV   United Kingdom Tel +44 (0)1249 822 222   DWG NO. BZBC100PSBEXS21 |                                   | 2 222  |
|    |                                  |                                                                                                                                                                                 | APPROVED BY | Kevin   | 19/01/24 |                                                                                                        |                                   |        |
| Ma |                                  |                                                                                                                                                                                 | SCALE       | 1:3     |          |                                                                                                        |                                   | 1      |
|    |                                  |                                                                                                                                                                                 | WEIGHT      | 0.683kg |          | BZBC100PSBE                                                                                            | EXS21 SHEET                       | 1 OF 1 |