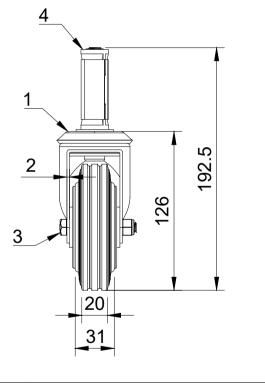

| ITEM NO. | PART NUMBER      | QTY |
|----------|------------------|-----|
| 1        | BZBC100ASBH12    | 1   |
| 2        | BZMM100WPSRB     | 1   |
| 3        | AXLE KIT         |     |
|          | TUBEM12X40       | 1   |
|          | HEXBOLTM8X55Z8.8 | 1   |
|          | NYLOCM8Z         | 1   |
| 4        | BZEXS215/24/SC   | 1   |
|          |                  |     |

|    | UNLESS OTHERWISE<br>SPECIFIED    | DRAWING DISCLAIMER                                                                                                                                                              |             | NAME    | DATE     |                                                                                                        | BIL Group Ltd<br>Porte Marsh Road |        |
|----|----------------------------------|---------------------------------------------------------------------------------------------------------------------------------------------------------------------------------|-------------|---------|----------|--------------------------------------------------------------------------------------------------------|-----------------------------------|--------|
|    | DIMENSIONS ARE IN<br>MILLIMETRES | ES DRAWING IS RESERVED BY<br>BIL GROUP LTD. IT IS NOT<br>REPRODUCED, COPIED, OR<br>DISCLOSED TO A THIRD<br>PARTY EITHER WHOLLY OR<br>IN PART WITHOUT THE<br>CONSENT WITHOUT COF | DRAWN BY    | Matt    | 19/01/24 | BILGroup Calne, Wiltshire, SN11 9BV   United Kingdom Tel +44 (0)1249 822 222   DWG NO. BZBC100PSBEXS21 |                                   | 2 222  |
|    |                                  |                                                                                                                                                                                 | APPROVED BY | Kevin   | 19/01/24 |                                                                                                        |                                   |        |
| Ma |                                  |                                                                                                                                                                                 | SCALE       | 1:3     |          |                                                                                                        |                                   | 1      |
|    |                                  |                                                                                                                                                                                 | WEIGHT      | 0.683kg |          | BZBC100PSBE                                                                                            | EXS21 SHEET                       | 1 OF 1 |