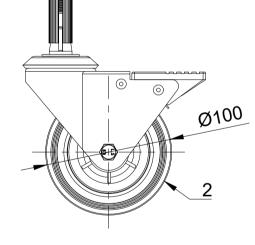

| Ø18.5 to 21 115 |
|-----------------|

| ITEM NO. | PART NUMBER      | QTY |
|----------|------------------|-----|
| 1        | BZBC100ASBH12SWB | 1   |
| 2        | BZMM100WPSRB     | 1   |
| 3        | AXLE KIT         |     |
|          | TUBEM12X40       | 1   |
|          | HEXBOLTM8X55Z8.8 | 1   |
|          | NYLOCM8Z         | 1   |
| 4        | BZEXR185/21/SC   | 1   |
|          |                  |     |