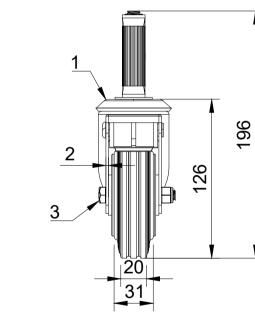

| Ø18.5 to 21 115 |
|-----------------|

| ITEM NO. | PART NUMBER      | QTY |
|----------|------------------|-----|
| 1        | BZBC100ASBH12SWB | 1   |
| 2        | BZMM100WPSRB     | 1   |
| 3        | AXLE KIT         |     |
|          | TUBEM12X40       | 1   |
|          | HEXBOLTM8X55Z8.8 | 1   |
|          | NYLOCM8Z         | 1   |
| 4        | BZEXR185/21/SC   | 1   |
|          |                  |     |