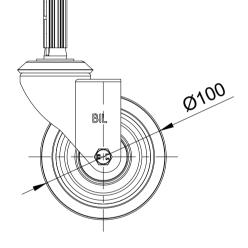

| 060        | 18.5 to 21 |
|------------|------------|
| 18.5 to 21 |            |
|            |            |

| ITEM NO. | PART NUMBER      | QTY |
|----------|------------------|-----|
| 1        | BZBC100ASBH12    | 1   |
| 2        | BZMM100WSRNBJM8  | 1   |
| 3        | AXLE KIT         |     |
|          | HEXBOLTM8X55Z8.8 | 1   |
|          | NYLOCM8Z         | 1   |
| 4        | BZEXS185/21/SC   | 1   |

|  | UNLESS OTHERWISE<br>SPECIFIED           | DRAWING DISCLAIMER                                                                                                                                                                                                             |             | NAME    | DATE     |                                                                | BIL Group Ltd<br>Porte Marsh Road |        |
|--|-----------------------------------------|--------------------------------------------------------------------------------------------------------------------------------------------------------------------------------------------------------------------------------|-------------|---------|----------|----------------------------------------------------------------|-----------------------------------|--------|
|  | DIMENSIONS ARE IN                       | ASIONS ARE IN<br>METRES<br>COPYRIGHT OF THIS<br>DRAWING IS RESERVED BY<br>BIL GROUP LTD. IT IS NOT<br>REPRODUCED, COPIED, OR<br>DISCLOSED TO A THIRD<br>PARTY EITHER WHOLLY OR<br>IN PART WITHOUT THE<br>CONSENT IN WRITING OF | DRAWN BY    | Matt    | 11/01/24 | BILGroup Calne, Wildshirt<br>United Kingdon<br>Tel +44 (0)1243 |                                   |        |
|  | Unspecified Tolerances                  |                                                                                                                                                                                                                                | APPROVED BY | Kevin   | 11/01/24 |                                                                | www.bilgroup.co.uk                |        |
|  | Machining ± 0.25mm<br>Fabrication ± 1mm |                                                                                                                                                                                                                                | SCALE       | 1:3     |          | BZBC100SRNBJEXS18                                              |                                   | 1      |
|  |                                         |                                                                                                                                                                                                                                | WEIGHT      | 0.654kg |          | BZBC100SRNBJE                                                  | EXS18 SHEET                       | 1 OF 1 |