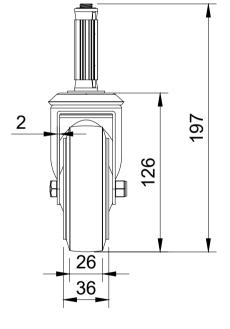

| 060        | 18.5 to 21 |
|------------|------------|
| 18.5 to 21 |            |
|            |            |

| ITEM NO. | PART NUMBER      | QTY |
|----------|------------------|-----|
| 1        | BZBC100ASBH12    | 1   |
| 2        | BZMM100WSRNBJM8  | 1   |
| 3        | AXLE KIT         |     |
|          | HEXBOLTM8X55Z8.8 | 1   |
|          | NYLOCM8Z         | 1   |
| 4        | BZEXS185/21/SC   | 1   |

|  | UNLESS OTHERWISE<br>SPECIFIED           | DRAWING DISCLAIMER                                                                                                                                                                                                             |             | NAME    | DATE     |                                                                | BIL Group Ltd<br>Porte Marsh Road |        |
|--|-----------------------------------------|--------------------------------------------------------------------------------------------------------------------------------------------------------------------------------------------------------------------------------|-------------|---------|----------|----------------------------------------------------------------|-----------------------------------|--------|
|  | DIMENSIONS ARE IN                       | ASIONS ARE IN<br>METRES<br>COPYRIGHT OF THIS<br>DRAWING IS RESERVED BY<br>BIL GROUP LTD. IT IS NOT<br>REPRODUCED, COPIED, OR<br>DISCLOSED TO A THIRD<br>PARTY EITHER WHOLLY OR<br>IN PART WITHOUT THE<br>CONSENT IN WRITING OF | DRAWN BY    | Matt    | 11/01/24 | BILGroup Calne, Wildshirt<br>United Kingdon<br>Tel +44 (0)1243 |                                   |        |
|  | Unspecified Tolerances                  |                                                                                                                                                                                                                                | APPROVED BY | Kevin   | 11/01/24 |                                                                | www.bilgroup.co.uk                |        |
|  | Machining ± 0.25mm<br>Fabrication ± 1mm |                                                                                                                                                                                                                                | SCALE       | 1:3     |          | BZBC100SRNBJEXS18                                              |                                   | 1      |
|  |                                         |                                                                                                                                                                                                                                | WEIGHT      | 0.654kg |          | BZBC100SRNBJE                                                  | EXS18 SHEET                       | 1 OF 1 |