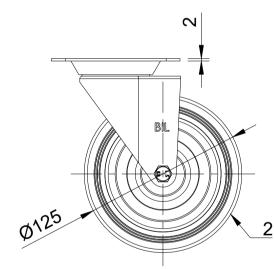

| ITEM NO. | PRODUCT NUMBER   | QTY |
|----------|------------------|-----|
| 1        | BZBC125AS        | 1   |
| 2        | BZML125WGRRB12   | 1   |
| 3        | AXLE KIT         |     |
|          | TUBEM12X40       | 1   |
|          | HEXBOLTM8X55Z8.8 | 1   |
|          | NYLOCM8Z         | 1   |