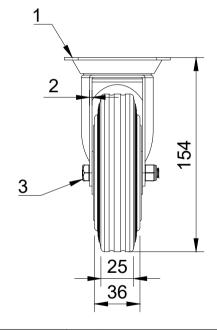

| ITEM NO. | PRODUCT NUMBER   | QTY |
|----------|------------------|-----|
| 1        | BZBC125AS        | 1   |
| 2        | BZML125WGRRB12   | 1   |
| 3        | AXLE KIT         |     |
|          | TUBEM12X40       | 1   |
|          | HEXBOLTM8X55Z8.8 | 1   |
|          | NYLOCM8Z         | 1   |