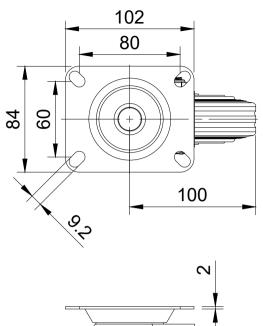

| ITEM NO. | PRODUCT NUMBER   | QTY |
|----------|------------------|-----|
| 1        | BZBC125AS        | 1   |
| 2        | BZML125WGRRB12   | 1   |
| 3        | AXLE KIT         |     |
|          | TUBEM12X40       | 1   |
|          | HEXBOLTM8X55Z8.8 | 1   |
|          | NYLOCM8Z         | 1   |