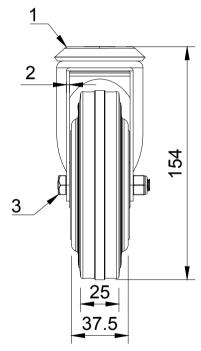

| ITEM NO. | PART NUMBER      | QTY |
|----------|------------------|-----|
| 1        | 1 BZBC125ASBH12  |     |
|          | REDUCER          | 1   |
| 2        | 2 BZML125WPS12   |     |
| 3        | 3 AXLE KIT       |     |
|          | TUBEM12X40       | 1   |
|          | HEXBOLTM8X55Z8.8 | 1   |
|          | NYLOCM8Z         | 1   |