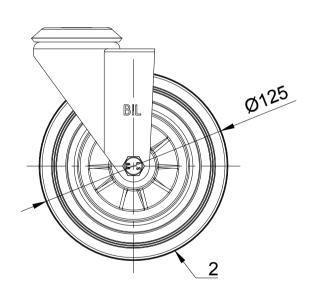

| ITEM NO. | PART NUMBER      | QTY |
|----------|------------------|-----|
| 1        | 1 BZBC125ASBH12  |     |
|          | REDUCER          | 1   |
| 2        | 2 BZML125WPS12   |     |
| 3        | 3 AXLE KIT       |     |
|          | TUBEM12X40       | 1   |
|          | HEXBOLTM8X55Z8.8 | 1   |
|          | NYLOCM8Z         | 1   |