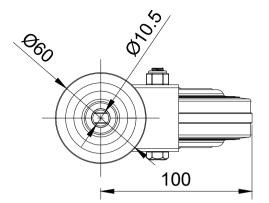

| ITEM NO. | PART NUMBER      | QTY |
|----------|------------------|-----|
| 1        | 1 BZBC125ASBH12  |     |
|          | REDUCER          | 1   |
| 2        | 2 BZML125WPS12   |     |
| 3        | 3 AXLE KIT       |     |
|          | TUBEM12X40       | 1   |
|          | HEXBOLTM8X55Z8.8 | 1   |
|          | NYLOCM8Z         | 1   |