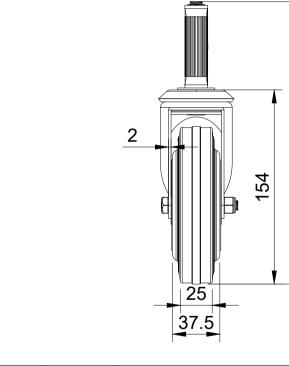

|--|

| 060               |     |
|-------------------|-----|
| Ø18.5 to 21       |     |
| Ø <sup>18:3</sup> | 100 |

| ITEM NO. | PART NUMBER      | QTY |
|----------|------------------|-----|
| 1        | BZBC125ASBH12    | 1   |
| 2        | BZML125WPS12     | 1   |
| 3        | AXLE KIT         |     |
|          | TUBEM12X40       | 1   |
|          | HEXBOLTM8X55Z8.8 | 1   |
|          | NYLOCM8Z         | 1   |
| 4        | BZEXR185/21/SC   | 1   |
|          |                  |     |