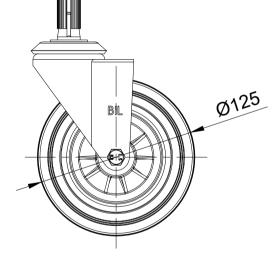

|--|

| 060               |     |
|-------------------|-----|
| Ø18.5 to 21       |     |
| Ø <sup>18:3</sup> | 100 |

| ITEM NO. | PART NUMBER      | QTY |
|----------|------------------|-----|
| 1        | BZBC125ASBH12    | 1   |
| 2        | BZML125WPS12     | 1   |
| 3        | AXLE KIT         |     |
|          | TUBEM12X40       | 1   |
|          | HEXBOLTM8X55Z8.8 | 1   |
|          | NYLOCM8Z         | 1   |
| 4        | BZEXR185/21/SC   | 1   |
|          |                  |     |