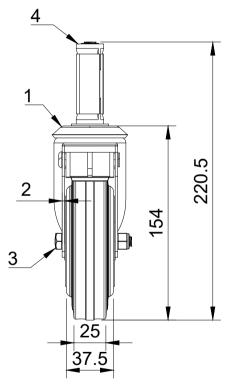

|             | NAME   | DATE     |
|-------------|--------|----------|
| DRAWN BY    | Matt   | 11/01/24 |
| APPROVED BY | Kevin  | 11/01/24 |
| SCALE       | 1:3    |          |
| WEIGHT      | 1.02kg |          |