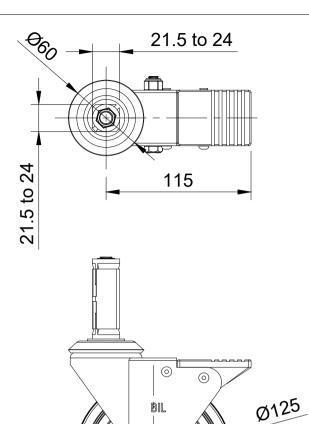

| UNLESS OTHERWISE  |
|-------------------|
| SPECIFIED         |
| DIMENSIONS ARE IN |
| MILLIMETRES       |
|                   |

Unspecified Tolerances Machining ± 0.25mm Fabrication ± 1mm