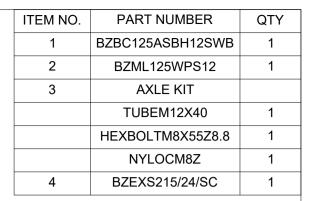

|             | NAME   | DATE     |
|-------------|--------|----------|
| DRAWN BY    | Matt   | 11/01/24 |
| APPROVED BY | Kevin  | 11/01/24 |
| SCALE       | 1:3    |          |
| WEIGHT      | 1.02kg |          |

|   | BILGroup |
|---|----------|
| _ | •        |

BIL Group Ltd Porte Marsh Road Calne, Wiltshire, SN11 9BW United Kingdom Tel +44 (0)1249 822 222 www.bilgroup.co.uk

REV

BZBC125PSSWBEXS21

BZBC125PSSWBEXS21 SHEET 1 OF 1