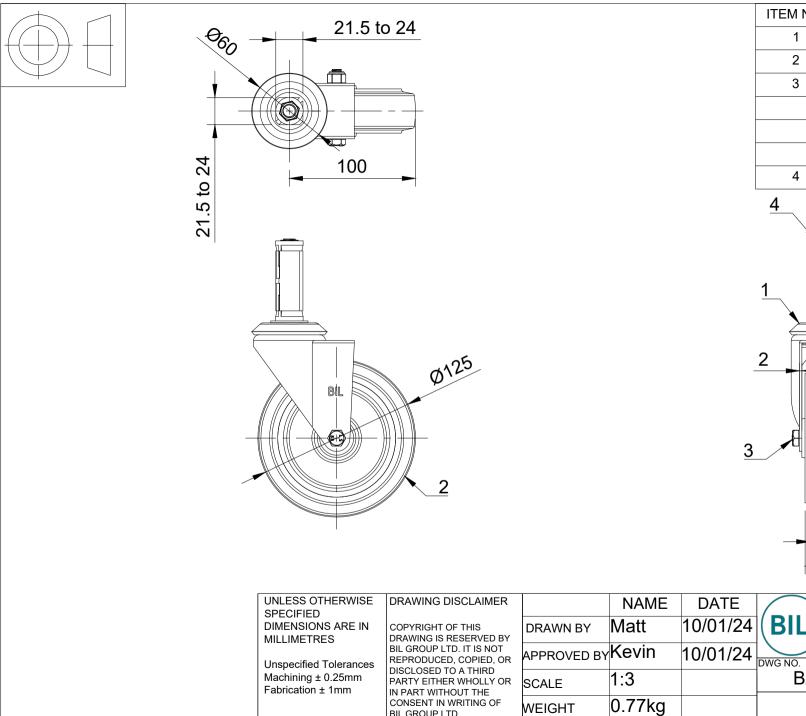

|   | ITEM NO. | PART NUMBER                      | QTY |  |  |  |  |
|---|----------|----------------------------------|-----|--|--|--|--|
|   | 1        | 1 BZBC125ASBH12                  |     |  |  |  |  |
|   | 2        | BZMM125WSRNRB                    | 1   |  |  |  |  |
|   | 3        | AXLE KIT                         |     |  |  |  |  |
|   |          | TUBEM12X40                       | 1   |  |  |  |  |
|   |          | HEXBOLTM8X55Z8.8                 | 1   |  |  |  |  |
|   |          | NYLOCM8Z                         | 1   |  |  |  |  |
|   | 4        | BZEXS215/24/SC                   | 1   |  |  |  |  |
| 3 |          |                                  |     |  |  |  |  |
|   |          | BIL Group Ltd<br>Porte Marsh Roa | d   |  |  |  |  |

| ε               | DRAWING DISCLAIMER                                                                             |             | NAME   | DATE     |                                               | BIL Group Ltd<br>Porte Marsh Road |        |  |
|-----------------|------------------------------------------------------------------------------------------------|-------------|--------|----------|-----------------------------------------------|-----------------------------------|--------|--|
| N               | COPYRIGHT OF THIS<br>DRAWING IS RESERVED BY                                                    |             |        | 10/01/24 | BILGroup<br>United Kingdom<br>Tel +44 (0)1249 |                                   |        |  |
| es   <br>  <br> | DISCLOSED TO A THIRD<br>PARTY EITHER WHOLLY OR<br>IN PART WITHOUT THE<br>CONSENT IN WRITING OF | APPROVED BY | Kevin  | 10/01/24 | DWG NO.                                       | www.bilgroup.co.uk                |        |  |
|                 |                                                                                                | SCALE       | 1:3    |          | BZBC125SRNBEXS21 1                            |                                   | 1      |  |
|                 |                                                                                                | WEIGHT      | 0.77kg |          | BZBC125SRNB                                   | EXS21 SHEET                       | 1 OF 1 |  |