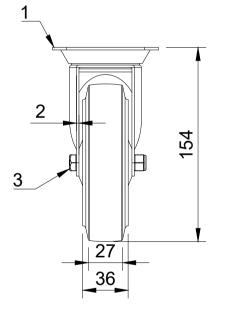

| ITEM NO. | PRODUCT NUMBER   | QTY |
|----------|------------------|-----|
| 1        | BZBC125AS        | 1   |
| 2        | BZMM125WSRNBJM8  | 1   |
| 3        | AXLE KIT         |     |
|          | HEXBOLTM8X55Z8.8 | 1   |
|          | NYLOCM8Z         | 1   |
|          |                  |     |