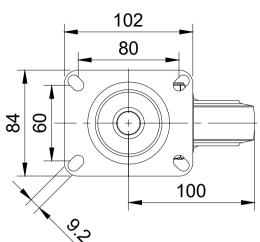

| $\times$ |          |
|----------|----------|
| 0        | <u>ې</u> |
|          |          |
|          | N        |
|          | <u>+</u> |
|          |          |
|          |          |
|          | BIL      |
|          |          |
|          |          |
|          |          |
| Ø125     |          |
| ØNLO     |          |
| /        |          |
|          | •        |