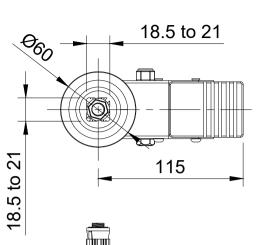

|   | ITEM NO. | PART NUMBER      | QTY |  |  |  |  |  |  |  |
|---|----------|------------------|-----|--|--|--|--|--|--|--|
|   | 1        | BZBC125ASBH12SWB | 1   |  |  |  |  |  |  |  |
|   | 2        | BZMM125WSRNBJM8  | 1   |  |  |  |  |  |  |  |
|   | 3        | AXLE KIT         |     |  |  |  |  |  |  |  |
|   |          | HEXBOLTM8X55Z8.8 | 1   |  |  |  |  |  |  |  |
|   |          | NYLOCM8Z         | 1   |  |  |  |  |  |  |  |
|   | 4        | BZEXS185/21/SC   | 1   |  |  |  |  |  |  |  |
| 4 |          |                  |     |  |  |  |  |  |  |  |
|   |          |                  |     |  |  |  |  |  |  |  |