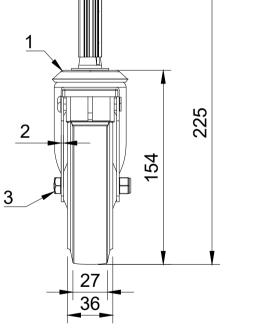

|   | ITEM NO. | PART NUMBER      | QTY |  |  |  |  |  |  |  |
|---|----------|------------------|-----|--|--|--|--|--|--|--|
|   | 1        | BZBC125ASBH12SWB | 1   |  |  |  |  |  |  |  |
|   | 2        | BZMM125WSRNBJM8  | 1   |  |  |  |  |  |  |  |
|   | 3        | AXLE KIT         |     |  |  |  |  |  |  |  |
|   |          | HEXBOLTM8X55Z8.8 | 1   |  |  |  |  |  |  |  |
|   |          | NYLOCM8Z         | 1   |  |  |  |  |  |  |  |
|   | 4        | BZEXS185/21/SC   | 1   |  |  |  |  |  |  |  |
| 4 |          |                  |     |  |  |  |  |  |  |  |
|   |          |                  |     |  |  |  |  |  |  |  |