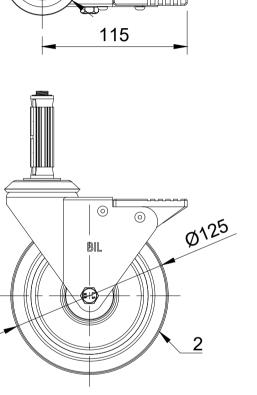

|   | ITEM NO. | PART NUMBER      | QTY |  |  |  |  |  |  |  |
|---|----------|------------------|-----|--|--|--|--|--|--|--|
|   | 1        | BZBC125ASBH12SWB | 1   |  |  |  |  |  |  |  |
|   | 2        | BZMM125WSRNBJM8  | 1   |  |  |  |  |  |  |  |
|   | 3        | AXLE KIT         |     |  |  |  |  |  |  |  |
|   |          | HEXBOLTM8X55Z8.8 | 1   |  |  |  |  |  |  |  |
|   |          | NYLOCM8Z         | 1   |  |  |  |  |  |  |  |
|   | 4        | BZEXS185/21/SC   | 1   |  |  |  |  |  |  |  |
| 4 |          |                  |     |  |  |  |  |  |  |  |
|   |          |                  |     |  |  |  |  |  |  |  |