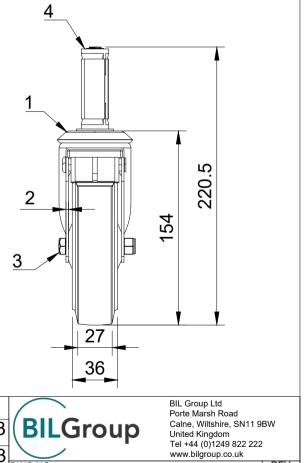

|   | ITEM NO. | PART NUMBER      | QTY |
|---|----------|------------------|-----|
|   | 1        | BZBC125ASBH12SWB | 1   |
|   | 2        | BZMM125WSRNBJM8  | 1   |
|   | 3        | AXLE KIT         |     |
|   |          | HEXBOLTM8X55Z8.8 | 1   |
|   |          | NYLOCM8Z         | 1   |
| ĺ | 4        | BZEXS215/24/SC   | 1   |