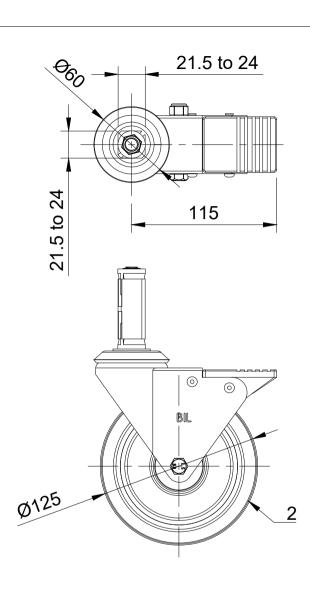

|   | ITEM NO. | PART NUMBER      | QTY |
|---|----------|------------------|-----|
|   | 1        | BZBC125ASBH12SWB | 1   |
|   | 2        | BZMM125WSRNBJM8  | 1   |
|   | 3        | AXLE KIT         |     |
|   |          | HEXBOLTM8X55Z8.8 | 1   |
|   |          | NYLOCM8Z         | 1   |
| ĺ | 4        | BZEXS215/24/SC   | 1   |