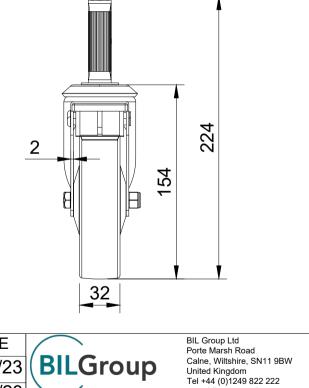

| 018.5 to 21<br>018.5 to 21<br>115 |
|-----------------------------------|
| D125                              |

| _ |          |                   |     |  |  |  |
|---|----------|-------------------|-----|--|--|--|
|   | ITEM NO. | PART NUMBER       | QTY |  |  |  |
|   | 1        | BZBC125ASBH12SWB  | 1   |  |  |  |
|   | 2        | BZMM125WSTPRBJM10 | 1   |  |  |  |
|   | 3        | AXLE KIT          |     |  |  |  |
|   |          | TUBEM10X37        |     |  |  |  |
|   |          | HEXBOLTM8X55Z8.8  | 1   |  |  |  |
|   |          | NYLOCM8Z          | 1   |  |  |  |
|   | 4        | BZEXR185/21/SC    | 1   |  |  |  |
|   |          |                   |     |  |  |  |

| [ | UNLESS OTHERWISE<br>SPECIFIED                                                                                                                                                                                                                                                                                                                                                                                                                                                                                                                                                                                                                                                                                                                                                                                                                                                                                                                                                                                                                                                                                                                                                                                                                                                                                                                                                                                                                                                                                                                                                                                                                                                                                                                                                                                                                                                                                                                                                                                                                                                                                                                                                                                                                                               | DRAWING DISCLAIMER                                                                                                                                   |             | NAME    | DATE     |                                       | BIL Group Ltd<br>Porte Marsh Road |
|---|-----------------------------------------------------------------------------------------------------------------------------------------------------------------------------------------------------------------------------------------------------------------------------------------------------------------------------------------------------------------------------------------------------------------------------------------------------------------------------------------------------------------------------------------------------------------------------------------------------------------------------------------------------------------------------------------------------------------------------------------------------------------------------------------------------------------------------------------------------------------------------------------------------------------------------------------------------------------------------------------------------------------------------------------------------------------------------------------------------------------------------------------------------------------------------------------------------------------------------------------------------------------------------------------------------------------------------------------------------------------------------------------------------------------------------------------------------------------------------------------------------------------------------------------------------------------------------------------------------------------------------------------------------------------------------------------------------------------------------------------------------------------------------------------------------------------------------------------------------------------------------------------------------------------------------------------------------------------------------------------------------------------------------------------------------------------------------------------------------------------------------------------------------------------------------------------------------------------------------------------------------------------------------|------------------------------------------------------------------------------------------------------------------------------------------------------|-------------|---------|----------|---------------------------------------|-----------------------------------|
|   | DIMENSIONS ARE IN<br>MILLIMETRES<br>Unspecified Tolerances<br>Machining ± 0.25mm<br>Fabrication ± 1mm<br>MILLIMETRES<br>Machining ± 0.25mm<br>Fabrication ± 1mm<br>COPYRIGHT OF THIS<br>DRAWING IS RESERVE<br>BIL GROUP LTD. IT IS N<br>BURCOPYRIGHT OF THIS<br>DRAWING IS RESERVE<br>BIL GROUP LTD. IT IS N<br>DRAWING IS RESERVE<br>BIL GROUP LTD. IT IS N<br>DISCLOSED TO A THIS<br>NAME NO A STATE OF THIS<br>DRAWING IS RESERVE<br>BIL GROUP LTD. IT IS N<br>DISCLOSED TO A THIS<br>NAME NO A STATE OF THIS<br>DRAWING IS RESERVE<br>BIL GROUP LTD. IT IS N<br>DRAWING IS RESERVE<br>BIL GROUP LTD. IT IS N<br>DRAWING IS RESERVE<br>DISCLOSED TO A THIS<br>NAME NO A STATE OF THIS<br>DRAWING IS RESERVE<br>DISCLOSED TO A THIS<br>NAME NO A STATE OF THIS<br>DISCLOSED TO A THIS<br>NAME NO A STATE OF THIS<br>NAME NO A STATE OF THIS<br>NAME NO A STATE OF THE NAME NO A STATE<br>NAME NO A STATE OF THE NAME NO A STATE OF THE NAME NO A STATE<br>NAME NO A STATE OF THE NAME NO A S | COPYRIGHT OF THIS<br>DRAWING IS RESERVED BY                                                                                                          | DRAWN BY    | Matt    | 05/12/23 | United Kingdom<br>Tel +44 (0)1249 822 |                                   |
|   |                                                                                                                                                                                                                                                                                                                                                                                                                                                                                                                                                                                                                                                                                                                                                                                                                                                                                                                                                                                                                                                                                                                                                                                                                                                                                                                                                                                                                                                                                                                                                                                                                                                                                                                                                                                                                                                                                                                                                                                                                                                                                                                                                                                                                                                                             | BIL GROUP LTD. IT IS NOT<br>REPRODUCED, COPIED, OR<br>DISCLOSED TO A THIRD<br>PARTY EITHER WHOLLY OR<br>IN PART WITHOLT THE<br>CONSENT IN WRITING OF | APPROVED BY | Kevin   | 05/12/23 |                                       |                                   |
|   |                                                                                                                                                                                                                                                                                                                                                                                                                                                                                                                                                                                                                                                                                                                                                                                                                                                                                                                                                                                                                                                                                                                                                                                                                                                                                                                                                                                                                                                                                                                                                                                                                                                                                                                                                                                                                                                                                                                                                                                                                                                                                                                                                                                                                                                                             |                                                                                                                                                      | SCALE       | 1:3     |          | BZBC125STPRBJ                         | SWBEXR18 1                        |
|   |                                                                                                                                                                                                                                                                                                                                                                                                                                                                                                                                                                                                                                                                                                                                                                                                                                                                                                                                                                                                                                                                                                                                                                                                                                                                                                                                                                                                                                                                                                                                                                                                                                                                                                                                                                                                                                                                                                                                                                                                                                                                                                                                                                                                                                                                             |                                                                                                                                                      | WEIGHT      | 0.785kg |          | BZBC125STPRBJSV                       | BEXR18 SHEET 1 OF 1               |