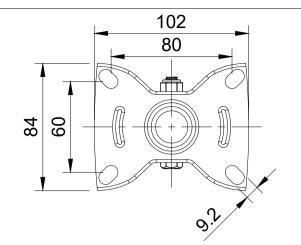

| ITEM NO. | PRODUCT NUMBER   | QTY |
|----------|------------------|-----|
| 1        | BZBCF100AS       | 1   |
| 2        | 1                |     |
| 3        |                  |     |
|          | TUBEM12X40       | 1   |
|          | HEXBOLTM8X55Z8.8 | 1   |
|          | NYLOCM8Z         | 1   |
|          |                  |     |

|  | UNLESS OTHERWISE<br>SPECIFIED                                     | DRAWING DISCLAIMER                                                                                                                                |             | NAME  | DATE      |             | BIL Group Ltd<br>Porte Marsh Road<br>Calne, Wiltshire, SN11 9BW<br>United Kingdom<br>Tel +44 (0)1249 822 222<br>www.bilgroup.co.uk |   |   |
|--|-------------------------------------------------------------------|---------------------------------------------------------------------------------------------------------------------------------------------------|-------------|-------|-----------|-------------|------------------------------------------------------------------------------------------------------------------------------------|---|---|
|  | DIMENSIONS ARE IN<br>MILLIMETRES                                  | IS ARE IN<br>ES<br>DRAWING IS RESERVED BY<br>BIL GROUP LTD. IT IS NOT<br>REPRODUCED, COPIED, OR<br>DISCLOSED TO A THIRD<br>PARTY EITHER WHOLLY OR | DRAWN BY    | Matt  | 13/09/23  | (BILGroup   |                                                                                                                                    |   |   |
|  |                                                                   |                                                                                                                                                   | APPROVED BY | Kevin | 13/09/23  | DWG NO.     |                                                                                                                                    |   | , |
|  | Unspecified Tolerances<br>Machining ± 0.25mm<br>Fabrication ± 1mm |                                                                                                                                                   | SCALE       | 2:5   |           | BZBCF100BSB |                                                                                                                                    | 1 |   |
|  |                                                                   | WEIGHT                                                                                                                                            | 0.577kg     |       | BZBCF100E | 3SB s       | SHEET 1 OF                                                                                                                         | 1 |   |