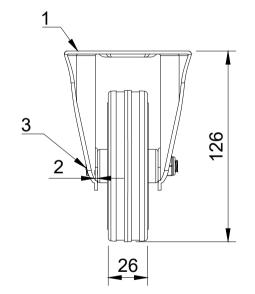

| ITEM NO. | PRODUCT NUMBER   | QTY |
|----------|------------------|-----|
| 1        | BZBCF100AS       | 1   |
| 2        | 1                |     |
| 3        |                  |     |
|          | TUBEM12X40       | 1   |
|          | HEXBOLTM8X55Z8.8 | 1   |
|          | NYLOCM8Z         | 1   |
|          |                  |     |

|  | UNLESS OTHERWISE<br>SPECIFIED                                     | DRAWING DISCLAIMER                                                                                                                                |             | NAME  | DATE      |             | BIL Group Ltd<br>Porte Marsh Road<br>Calne, Wiltshire, SN11 9BW<br>United Kingdom<br>Tel +44 (0)1249 822 222<br>www.bilgroup.co.uk |   |   |
|--|-------------------------------------------------------------------|---------------------------------------------------------------------------------------------------------------------------------------------------|-------------|-------|-----------|-------------|------------------------------------------------------------------------------------------------------------------------------------|---|---|
|  | DIMENSIONS ARE IN<br>MILLIMETRES                                  | IS ARE IN<br>ES<br>DRAWING IS RESERVED BY<br>BIL GROUP LTD. IT IS NOT<br>REPRODUCED, COPIED, OR<br>DISCLOSED TO A THIRD<br>PARTY EITHER WHOLLY OR | DRAWN BY    | Matt  | 13/09/23  | (BILGroup   |                                                                                                                                    |   |   |
|  |                                                                   |                                                                                                                                                   | APPROVED BY | Kevin | 13/09/23  | DWG NO.     |                                                                                                                                    |   | , |
|  | Unspecified Tolerances<br>Machining ± 0.25mm<br>Fabrication ± 1mm |                                                                                                                                                   | SCALE       | 2:5   |           | BZBCF100BSB |                                                                                                                                    | 1 |   |
|  |                                                                   | WEIGHT                                                                                                                                            | 0.577kg     |       | BZBCF100E | 3SB s       | SHEET 1 OF                                                                                                                         | 1 |   |