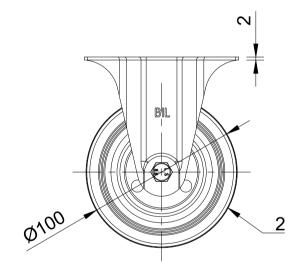

| ITEM NO. | PRODUCT NUMBER   | QTY |
|----------|------------------|-----|
| 1        | BZBCF100AS       | 1   |
| 2        | 1                |     |
| 3        |                  |     |
|          | TUBEM12X40       | 1   |
|          | HEXBOLTM8X55Z8.8 | 1   |
|          | NYLOCM8Z         | 1   |
|          |                  |     |

|  | UNLESS OTHERWISE<br>SPECIFIED                                     | DRAWING DISCLAIMER                                                                                                                                |             | NAME  | DATE      |             | BIL Group Ltd<br>Porte Marsh Road<br>Calne, Wiltshire, SN11 9BW<br>United Kingdom<br>Tel +44 (0)1249 822 222<br>www.bilgroup.co.uk |   |   |
|--|-------------------------------------------------------------------|---------------------------------------------------------------------------------------------------------------------------------------------------|-------------|-------|-----------|-------------|------------------------------------------------------------------------------------------------------------------------------------|---|---|
|  | DIMENSIONS ARE IN<br>MILLIMETRES                                  | IS ARE IN<br>ES<br>DRAWING IS RESERVED BY<br>BIL GROUP LTD. IT IS NOT<br>REPRODUCED, COPIED, OR<br>DISCLOSED TO A THIRD<br>PARTY EITHER WHOLLY OR | DRAWN BY    | Matt  | 13/09/23  | (BILGroup   |                                                                                                                                    |   |   |
|  |                                                                   |                                                                                                                                                   | APPROVED BY | Kevin | 13/09/23  | DWG NO.     |                                                                                                                                    |   | , |
|  | Unspecified Tolerances<br>Machining ± 0.25mm<br>Fabrication ± 1mm |                                                                                                                                                   | SCALE       | 2:5   |           | BZBCF100BSB |                                                                                                                                    | 1 |   |
|  |                                                                   | WEIGHT                                                                                                                                            | 0.577kg     |       | BZBCF100E | 3SB s       | SHEET 1 OF                                                                                                                         | 1 |   |