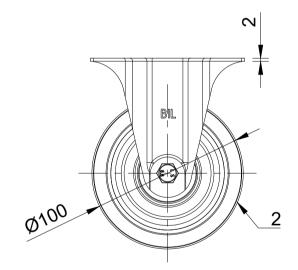

|--|

| ITEM NO. | PRODUCT NUMBER   | QTY |
|----------|------------------|-----|
| 1        | BZBCF100AS       | 1   |
| 2        | BZMM100WSRNBJM8  | 1   |
| 3        | AXLE KIT         |     |
|          | HEXBOLTM8X55Z8.8 | 1   |
|          | NYLOCM8Z         | 1   |
|          |                  |     |

| UNLESS OTHERWISE<br>SPECIFIED<br>DIMENSIONS ARE IN<br>MILLIMETRES<br>Unspecified Tolerances<br>Machining ± 0.25mm<br>Fabrication ± 1mm | DRAWING DISCLAIMER                                                    |             | NAME    | DATE     |               | BIL Group Ltd<br>Porte Marsh Road<br>Calne, Wiltshire, SN11 9BW<br>United Kingdom<br>Tel +44 (0)1249 822 222<br>www.bilgroup.co.uk |           |  |
|----------------------------------------------------------------------------------------------------------------------------------------|-----------------------------------------------------------------------|-------------|---------|----------|---------------|------------------------------------------------------------------------------------------------------------------------------------|-----------|--|
|                                                                                                                                        | DISCLOSED TO A THIRD<br>PARTY EITHER WHOLLY OR<br>IN PART WITHOUT THE | DRAWN BY    | Matt    | 19/09/23 | (BILGroup     |                                                                                                                                    |           |  |
|                                                                                                                                        |                                                                       | APPROVED BY | Chris   | 19/09/23 |               |                                                                                                                                    |           |  |
|                                                                                                                                        |                                                                       | SCALE       | 2:5     |          | BZBCF100SRNBJ |                                                                                                                                    | REV<br>1  |  |
|                                                                                                                                        |                                                                       | WEIGHT      | 0.518kg |          | BZBCF100SF    | RNBJ SHE                                                                                                                           | ET 1 OF 1 |  |