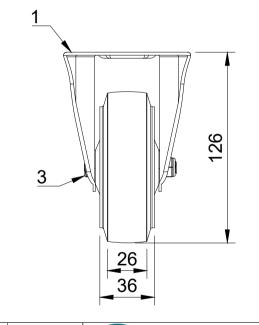

|--|

| ITEM NO. | PRODUCT NUMBER   | QTY |
|----------|------------------|-----|
| 1        | BZBCF100AS       | 1   |
| 2        | BZMM100WSRNBJM8  | 1   |
| 3        | AXLE KIT         |     |
|          | HEXBOLTM8X55Z8.8 | 1   |
|          | NYLOCM8Z         | 1   |
|          |                  |     |

| UNLESS OTHERWISE<br>SPECIFIED<br>DIMENSIONS ARE IN<br>MILLIMETRES<br>Unspecified Tolerances<br>Machining ± 0.25mm<br>Fabrication ± 1mm | DRAWING DISCLAIMER                                                    |             | NAME    | DATE     |               | BIL Group Ltd<br>Porte Marsh Road<br>Calne, Wiltshire, SN11 9BW<br>United Kingdom<br>Tel +44 (0)1249 822 222<br>www.bilgroup.co.uk |           |  |
|----------------------------------------------------------------------------------------------------------------------------------------|-----------------------------------------------------------------------|-------------|---------|----------|---------------|------------------------------------------------------------------------------------------------------------------------------------|-----------|--|
|                                                                                                                                        | DISCLOSED TO A THIRD<br>PARTY EITHER WHOLLY OR<br>IN PART WITHOUT THE | DRAWN BY    | Matt    | 19/09/23 | (BILGroup     |                                                                                                                                    |           |  |
|                                                                                                                                        |                                                                       | APPROVED BY | Chris   | 19/09/23 |               |                                                                                                                                    |           |  |
|                                                                                                                                        |                                                                       | SCALE       | 2:5     |          | BZBCF100SRNBJ |                                                                                                                                    | REV<br>1  |  |
|                                                                                                                                        |                                                                       | WEIGHT      | 0.518kg |          | BZBCF100SF    | RNBJ SHE                                                                                                                           | ET 1 OF 1 |  |