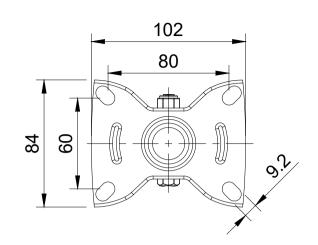

|--|

| ITEM NO. | PRODUCT NUMBER   | QTY |
|----------|------------------|-----|
| 1        | BZBCF100AS       | 1   |
| 2        | BZMM100WSRNBJM8  | 1   |
| 3        | AXLE KIT         |     |
|          | HEXBOLTM8X55Z8.8 | 1   |
|          | NYLOCM8Z         | 1   |
|          |                  |     |

| UNLESS OTHERWISE<br>SPECIFIED<br>DIMENSIONS ARE IN<br>MILLIMETRES<br>Unspecified Tolerances<br>Machining ± 0.25mm<br>Fabrication ± 1mm | DRAWING DISCLAIMER                                                    |             | NAME    | DATE     |               | BIL Group Ltd<br>Porte Marsh Road<br>Calne, Wiltshire, SN11 9BW<br>United Kingdom<br>Tel +44 (0)1249 822 222<br>www.bilgroup.co.uk |           |  |
|----------------------------------------------------------------------------------------------------------------------------------------|-----------------------------------------------------------------------|-------------|---------|----------|---------------|------------------------------------------------------------------------------------------------------------------------------------|-----------|--|
|                                                                                                                                        | DISCLOSED TO A THIRD<br>PARTY EITHER WHOLLY OR<br>IN PART WITHOUT THE | DRAWN BY    | Matt    | 19/09/23 | (BILGroup     |                                                                                                                                    |           |  |
|                                                                                                                                        |                                                                       | APPROVED BY | Chris   | 19/09/23 |               |                                                                                                                                    |           |  |
|                                                                                                                                        |                                                                       | SCALE       | 2:5     |          | BZBCF100SRNBJ |                                                                                                                                    | REV<br>1  |  |
|                                                                                                                                        |                                                                       | WEIGHT      | 0.518kg |          | BZBCF100SF    | RNBJ SHE                                                                                                                           | ET 1 OF 1 |  |