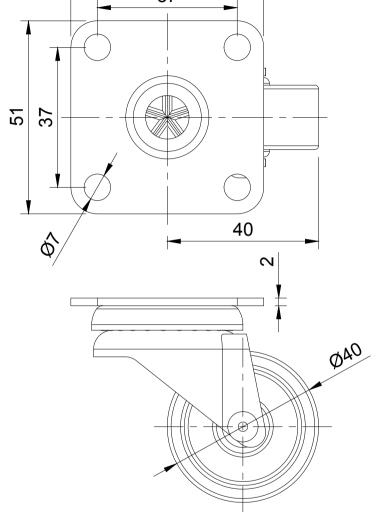

UNLESS OTHERWISE **SPECIFIED** DIMENSIONS ARE IN MILLIMETRES

**Unspecified Tolerances** Machining ± 0.25mm Fabrication ± 1mm

DRAWING DISCLAIMER

COPYRIGHT OF THIS DRAWING IS RESERVED BY BIL GROUP LTD. IT IS NOT REPRODUCED, COPIED, OR DISCLOSED TO A THIRD PARTY EITHER WHOLLY OR IN PART WITHOUT THE CONSENT IN WRITING OF BIL GROUP LTD

|             | NAME    | DATE     |         |
|-------------|---------|----------|---------|
| DRAWN BY    | Matt    | 21/03/25 | BILG    |
| APPROVED BY | Kevin   | 21/03/25 | DWG NO. |
| SCALE       | 1:1     |          |         |
| WEIGHT      | 0.138kg |          |         |

BIL Group Ltd Porte Marsh Road Calne, Wiltshire, BILGroup SN11 9BW United Kingdom Tel +44 (0)1249 822 222 www.bilgroup.co.uk

H Varley Ltd Unit 5 Century Park Pacific Rd,Broadheath, Altrincham, Cheshire Tel +44 (0)161 928 9617 VARLEY www.varley-castors.co.uk

REV BZD40PL

BZD40PL SHEET 1 OF 1