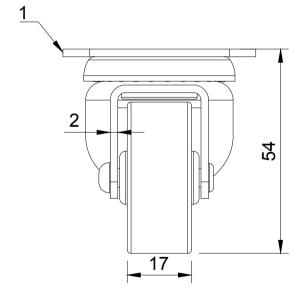

UNLESS OTHERWISE **SPECIFIED** DIMENSIONS ARE IN MILLIMETRES

**Unspecified Tolerances** Machining ± 0.25mm Fabrication ± 1mm

DRAWING DISCLAIMER

COPYRIGHT OF THIS DRAWING IS RESERVED BY BIL GROUP LTD. IT IS NOT REPRODUCED, COPIED, OR DISCLOSED TO A THIRD PARTY EITHER WHOLLY OR IN PART WITHOUT THE CONSENT IN WRITING OF BIL GROUP LTD

|             | NAME    | DATE     |         |
|-------------|---------|----------|---------|
| DRAWN BY    | Matt    | 21/03/25 | BILG    |
| APPROVED BY | Kevin   | 21/03/25 | DWG NO. |
| SCALE       | 1:1     |          |         |
| WEIGHT      | 0.138kg |          |         |

BIL Group Ltd Porte Marsh Road Calne, Wiltshire, BILGroup SN11 9BW United Kingdom Tel +44 (0)1249 822 222 www.bilgroup.co.uk

H Varley Ltd Unit 5 Century Park Pacific Rd,Broadheath, Altrincham, Cheshire Tel +44 (0)161 928 9617 VARLEY www.varley-castors.co.uk

REV BZD40PL

BZD40PL SHEET 1 OF 1