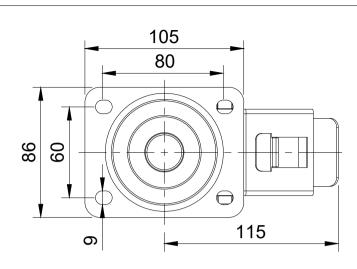

| ITEM NO. | PART NUMBER           | QTY |
|----------|-----------------------|-----|
| 1        | BZH100ASSWB           | 1   |
| 2        | BZH100WNP61           | 1   |
| 3        | AXLE KIT              |     |
|          | TUBEM15X50            | 1   |
|          | HEXBOLTM10X65Z8.8FULL | 1   |
|          | NYLOCM10Z             | 1   |
|          |                       |     |