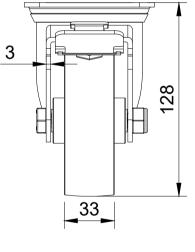

| ITEM NO. | PART NUMBER           | QTY |
|----------|-----------------------|-----|
| 1        | BZH100ASSWB           | 1   |
| 2        | BZH100WNP61           | 1   |
| 3        | AXLE KIT              |     |
|          | TUBEM15X50            | 1   |
|          | HEXBOLTM10X65Z8.8FULL | 1   |
|          | NYLOCM10Z             | 1   |
|          |                       |     |