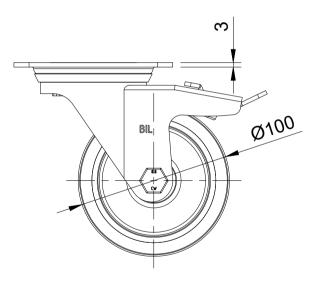

| ITEM NO. | PART NUMBER           | QTY |
|----------|-----------------------|-----|
| 1        | BZH100ASSWB           | 1   |
| 2        | BZH100WNP61           | 1   |
| 3        | AXLE KIT              |     |
|          | TUBEM15X50            | 1   |
|          | HEXBOLTM10X65Z8.8FULL | 1   |
|          | NYLOCM10Z             | 1   |
|          |                       |     |