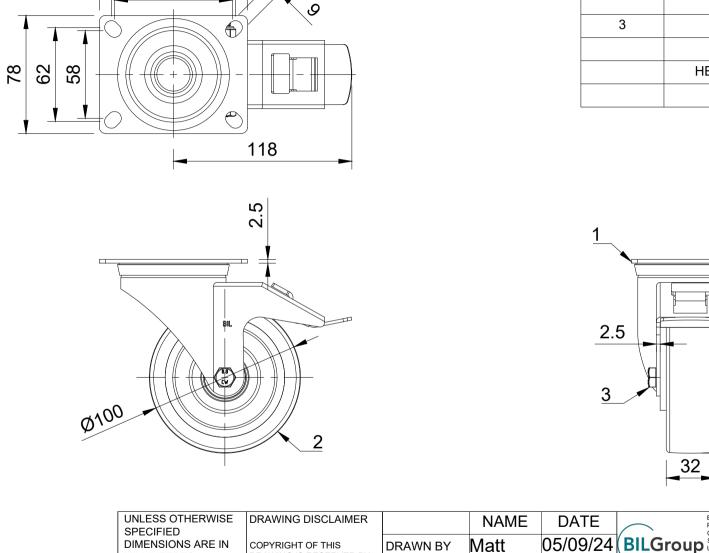

| ITEM NO. | PART NUMBER      | QTY |  |  |  |
|----------|------------------|-----|--|--|--|
| 1        | BZGMM100ASSWB    | 1   |  |  |  |
| 2        | 2 BZH100WNPBJ    |     |  |  |  |
|          | BEARING6201      | 2   |  |  |  |
| 3        | AXLE KIT         |     |  |  |  |
|          | TUBEM12X40       | 1   |  |  |  |
|          | HEXBOLTM8X60Z8.8 | 1   |  |  |  |
|          | NYLOCM8Z         | 1   |  |  |  |
|          |                  |     |  |  |  |

| UNLESS OTHERWISE<br>SPECIFIED           | DRAWING DISCLAIMER                                                                                                                                                             |             | NAME    | DATE     | BIL Group Ltd H Varley Ltd<br>Porte Marsh Road Unit 5 Century Park<br>Calne, Withshire, Pacific Rd Stroadhea |                      |
|-----------------------------------------|--------------------------------------------------------------------------------------------------------------------------------------------------------------------------------|-------------|---------|----------|--------------------------------------------------------------------------------------------------------------|----------------------|
| DIMENSIONS ARE IN<br>MILLIMETRES        | DRAWING IS RESERVED BY<br>BIL GROUP LTD. IT IS NOT<br>REPRODUCED, COPIED, OR<br>DISCLOSED TO A THIRD<br>PARTY EITHER WHOLLY OR<br>IN PART WITHOUT THE<br>CONSENT IN WRITING OF | DRAWN BY    | Matt    | 05/09/24 | BILGroup SN11 9BW United Kingdom                                                                             | Altrincham, Cheshire |
| Unspecified Tolerances                  |                                                                                                                                                                                | APPROVED BY | Kevin   | 05/09/24 | www.bilgroup.co.uk VARLEY www.varley-castors.                                                                | s.co.uk              |
| Machining ± 0.25mm<br>Fabrication ± 1mm |                                                                                                                                                                                | SCALE       | 2:5     |          | BZGMM100NPBJSWB 1                                                                                            | ]                    |
|                                         |                                                                                                                                                                                | WEIGHT      | 0.977kg |          | BZGMM100NPBJSWB SHEET 1 OF                                                                                   | - 1                  |