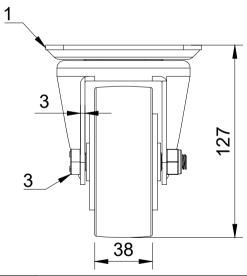

| ITEM NO. | PART NUMBER       | QTY |
|----------|-------------------|-----|
| 1        | BZH100ASLP        | 1   |
| 2        | BZMH100WCIBJM20   | 1   |
| 3        | AXLE KIT          |     |
|          | TH20X2X12         | 2   |
|          | TUBEM12X50X10     | 1   |
|          | HEXBOLTM10X70Z8.8 | 1   |
|          | NYLOCM10Z         | 1   |