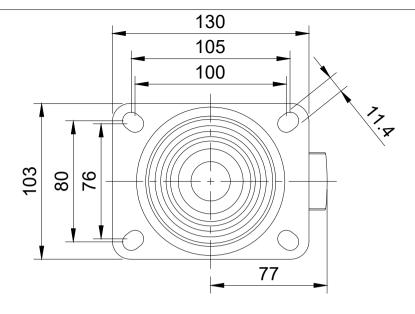

| ITEM NO. | PART NUMBER       | QTY |
|----------|-------------------|-----|
| 1        | BZH100ASLP        | 1   |
| 2        | BZMH100WCIBJM20   | 1   |
| 3        | AXLE KIT          |     |
|          | TH20X2X12         | 2   |
|          | TUBEM12X50X10     | 1   |
|          | HEXBOLTM10X70Z8.8 | 1   |
|          | NYLOCM10Z         | 1   |