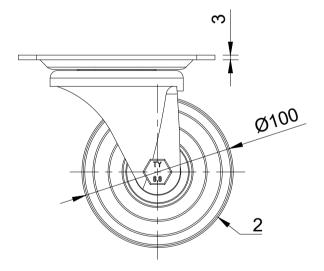

| ITEM NO. | PART NUMBER       | QTY |
|----------|-------------------|-----|
| 1        | BZH100ASLP        | 1   |
| 2        | BZMH100WCIBJM20   | 1   |
| 3        | AXLE KIT          |     |
|          | TH20X2X12         | 2   |
|          | TUBEM12X50X10     | 1   |
|          | HEXBOLTM10X70Z8.8 | 1   |
|          | NYLOCM10Z         | 1   |