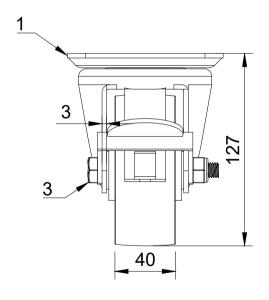

| ITEM NO. | PART NUMBER      | QTY |  |  |  |
|----------|------------------|-----|--|--|--|
| 1        | BZH100ASBRLP     | 1   |  |  |  |
| 2        | 2 BZH100WNPBJM15 |     |  |  |  |
| 3        | AXLE KIT         |     |  |  |  |
|          | TUBEM15X50       | 1   |  |  |  |
|          | WP15X25X2BLK     | 2   |  |  |  |
|          | BOLTM10X80Z8.8   | 1   |  |  |  |
|          | NYLOCM10Z        | 1   |  |  |  |
|          |                  |     |  |  |  |