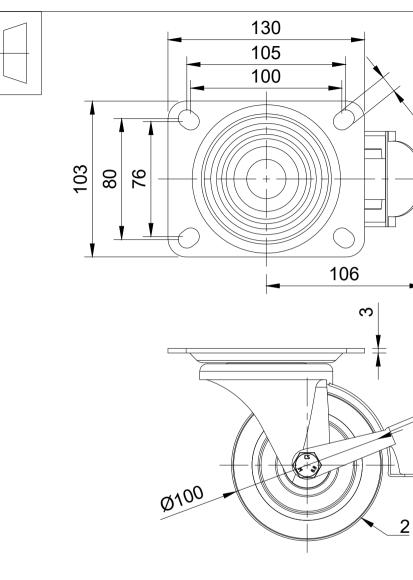

| ITEM NO. | PART NUMBER      | QTY |  |  |  |
|----------|------------------|-----|--|--|--|
| 1        | BZH100ASBRLP     | 1   |  |  |  |
| 2        | 2 BZH100WNPBJM15 |     |  |  |  |
| 3        | AXLE KIT         |     |  |  |  |
|          | TUBEM15X50       | 1   |  |  |  |
|          | WP15X25X2BLK     | 2   |  |  |  |
|          | BOLTM10X80Z8.8   | 1   |  |  |  |
|          | NYLOCM10Z        | 1   |  |  |  |
|          |                  |     |  |  |  |