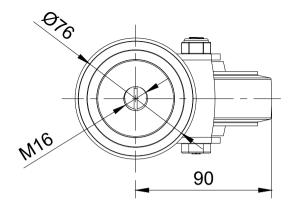

| PART NUMBER QT    |                                                                                                     |  |
|-------------------|-----------------------------------------------------------------------------------------------------|--|
| BZH100ASBH12      |                                                                                                     |  |
| BZH100WSRNRB15    | RNRB15 1                                                                                            |  |
| AXLE KIT          |                                                                                                     |  |
| TUBEM15X50        | 1                                                                                                   |  |
| HEXBOLTM10X70Z8.8 | 1                                                                                                   |  |
| NYLOCM10Z         | 1                                                                                                   |  |
| BZPSTM16X30       | 1                                                                                                   |  |
| WM12X24X2Z        |                                                                                                     |  |
| WM12X50X1.5Z      | 1                                                                                                   |  |
|                   | BZH100ASBH12 BZH100WSRNRB15  AXLE KIT TUBEM15X50 HEXBOLTM10X70Z8.8 NYLOCM10Z BZPSTM16X30 WM12X24X2Z |  |