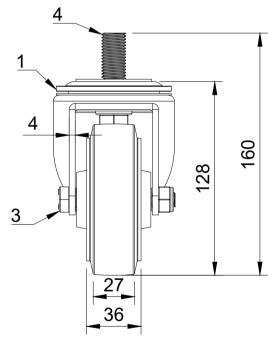

| PART NUMBER QT    |                                                                                                     |  |
|-------------------|-----------------------------------------------------------------------------------------------------|--|
| BZH100ASBH12      |                                                                                                     |  |
| BZH100WSRNRB15    | RNRB15 1                                                                                            |  |
| AXLE KIT          |                                                                                                     |  |
| TUBEM15X50        | 1                                                                                                   |  |
| HEXBOLTM10X70Z8.8 | 1                                                                                                   |  |
| NYLOCM10Z         | 1                                                                                                   |  |
| BZPSTM16X30       | 1                                                                                                   |  |
| WM12X24X2Z        |                                                                                                     |  |
| WM12X50X1.5Z      | 1                                                                                                   |  |
|                   | BZH100ASBH12 BZH100WSRNRB15  AXLE KIT TUBEM15X50 HEXBOLTM10X70Z8.8 NYLOCM10Z BZPSTM16X30 WM12X24X2Z |  |

|       |        | NAME    | DATE     |
|-------|--------|---------|----------|
| DRAW  | 'N BY  | Matt    | 11/06/24 |
| APPRO | VED BY | Kevin   | 11/06/24 |
| SCALE |        | 2:5     |          |
| WEIGH | -T     | 1.045kg |          |