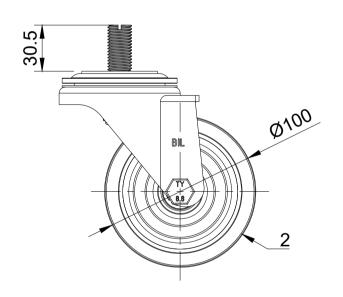

| PART NUMBER QT    |                                                                                                     |  |
|-------------------|-----------------------------------------------------------------------------------------------------|--|
| BZH100ASBH12      |                                                                                                     |  |
| BZH100WSRNRB15    | RNRB15 1                                                                                            |  |
| AXLE KIT          |                                                                                                     |  |
| TUBEM15X50        | 1                                                                                                   |  |
| HEXBOLTM10X70Z8.8 | 1                                                                                                   |  |
| NYLOCM10Z         | 1                                                                                                   |  |
| BZPSTM16X30       | 1                                                                                                   |  |
| WM12X24X2Z        |                                                                                                     |  |
| WM12X50X1.5Z      | 1                                                                                                   |  |
|                   | BZH100ASBH12 BZH100WSRNRB15  AXLE KIT TUBEM15X50 HEXBOLTM10X70Z8.8 NYLOCM10Z BZPSTM16X30 WM12X24X2Z |  |