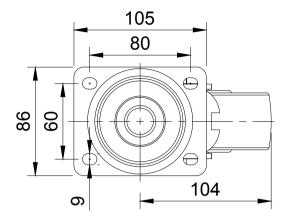

UNLESS OTHERWISE **SPECIFIED** DIMENSIONS ARE IN **MILLIMETRES** 

**Unspecified Tolerances** Machining ± 0.25mm Fabrication ± 1mm

DRAWING DISCLAIMER

COPYRIGHT OF THIS DRAWING IS RESERVED BY BIL GROUP LTD. IT IS NOT REPRODUCED, COPIED, OR DISCLOSED TO A THIRD PARTY EITHER WHOLLY OR IN PART WITHOUT THE CONSENT IN WRITING OF BIL GROUP LTD

BZH125XPNBJ

REV

BZH125XPNBJ SHEET 1 OF 1