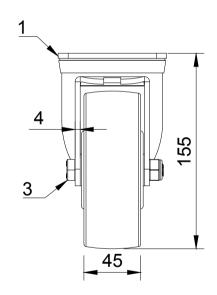

| ITEM NO. | PART NUMBER       | QTY |
|----------|-------------------|-----|
| 1        | BZH125AS          | 1   |
| 2        | BZXH125WPNBJM20   | 1   |
| 3        | AXLE KIT          |     |
|          | TH20X1X10         | 2   |
|          | HEXBOLTM10X70Z8.8 | 1   |
|          | NYLOCM10Z         | 1   |

BZH125XPNBJ

REV

BZH125XPNBJ SHEET 1 OF 1