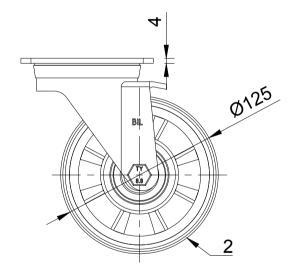

| ITEM NO. | PART NUMBER       | QTY |
|----------|-------------------|-----|
| 1        | BZH125AS          | 1   |
| 2        | BZXH125WPNBJM20   | 1   |
| 3        | AXLE KIT          |     |
|          | TH20X1X10         | 2   |
|          | HEXBOLTM10X70Z8.8 | 1   |
|          | NYLOCM10Z         | 1   |

BZH125XPNBJ

REV

BZH125XPNBJ SHEET 1 OF 1