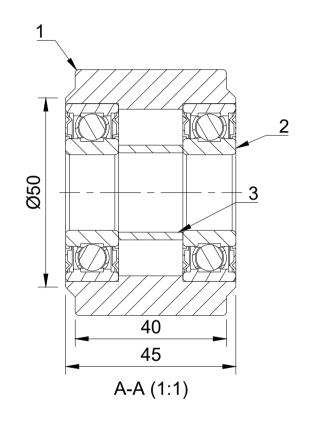

| ITEM NO. | PART NUMBER    | QTY |
|----------|----------------|-----|
| 1        | STEEL WHEEL    | 1   |
| 2        | BEARING6204ZZ  | 2   |
| 3        | BEARING SPACER | 1   |

| UNLESS OTHERWISE  |
|-------------------|
| SPECIFIED         |
| DIMENSIONS ARE IN |
| MILLIMETRES       |
|                   |

|  |             | NAME   | DATE     |
|--|-------------|--------|----------|
|  | DRAWN BY    | Matt   | 03/07/24 |
|  | APPROVED BY | Kevin  | 03/07/24 |
|  | SCALE       | 1:1    |          |
|  | WEIGHT      | 0.78kg |          |