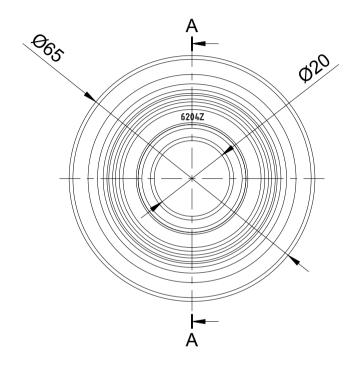

| ITEM NO. | PART NUMBER    | QTY |
|----------|----------------|-----|
| 1        | STEEL WHEEL    | 1   |
| 2        | BEARING6204ZZ  | 2   |
| 3        | BEARING SPACER | 1   |

| UNLESS OTHERWISE  |
|-------------------|
| SPECIFIED         |
| DIMENSIONS ARE IN |
| MILLIMETRES       |
|                   |