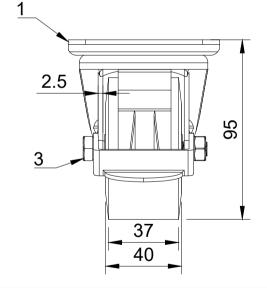

| ITEM NO. | PART NUMBER   | QTY |
|----------|---------------|-----|
| 1        | BZH75ASBR     | 1   |
| 2        | BZH75WPTBJM15 | 1   |
| 3        | AXLE KIT      |     |
|          | TUBEM15X40X10 | 1   |
|          | NYLONBUSH     | 1   |
|          |               |     |