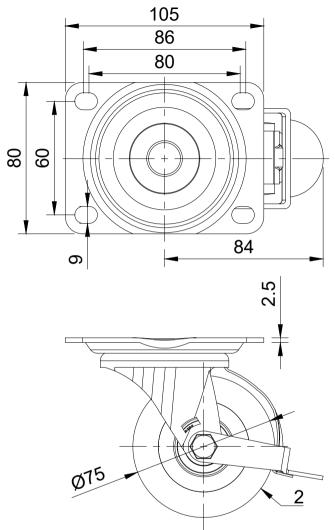

| ITEM NO. | PART NUMBER   | QTY |
|----------|---------------|-----|
| 1        | BZH75ASBR     | 1   |
| 2        | BZH75WPTBJM15 | 1   |
| 3        | AXLE KIT      |     |
|          | TUBEM15X40X10 | 1   |
|          | NYLONBUSH     | 1   |
|          |               |     |