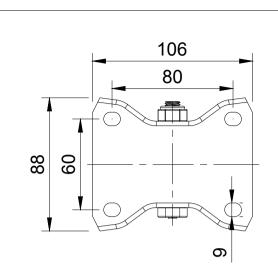

| UNLESS OTHERWISE<br>SPECIFIED | DRAWING DISCLAIMER                                                                                                                                                             |             | NAME    | DATE     | BIL Group Ltd H Varley Ltd<br>Porte Marsh Road Unit 5 Centu<br>Calne, Witshire, Pacific Rd. B | iry Park                 |
|-------------------------------|--------------------------------------------------------------------------------------------------------------------------------------------------------------------------------|-------------|---------|----------|-----------------------------------------------------------------------------------------------|--------------------------|
| DIMENSIONS ARE IN             | DRAWING IS RESERVED BY<br>BIL GROUP LTD. IT IS NOT<br>REPRODUCED, COPIED, OR<br>DISCLOSED TO A THIRD<br>PARTY EITHER WHOLLY OR<br>IN PART WITHOUT THE<br>CONSENT IN WEITHOU OF | DRAWN BY    | Matt    | 22/04/25 | BILGroup SN11 9BW United Kingdom WA14 5BJ                                                     |                          |
| Unspecified Tolerances        |                                                                                                                                                                                | APPROVED BY | Kevin   | 22/04/25 |                                                                                               | www.varley-castors.co.uk |
| Machining L 0 25mm            |                                                                                                                                                                                | SCALE       | 2:5     |          | BZHF100NYBJ                                                                                   | 1                        |
|                               |                                                                                                                                                                                | WEIGHT      | 0.788kg |          | BZHF100NYBJ SHEET                                                                             | 1 OF 1                   |