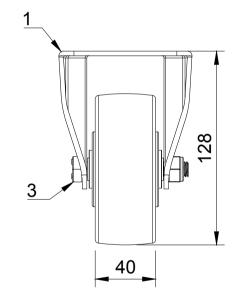

| ITEM NO. | PART NUMBER       | QTY |
|----------|-------------------|-----|
| 1        | BZHF100AS         | 1   |
| 2        | BZXH100WNYBJM15   | 1   |
| 3        | AXLE KIT          |     |
|          | TUBEM15X50        | 1   |
|          | WP15X25X2BLK      | 2   |
|          | HEXBOLTM10X70Z8.8 | 1   |
|          | NYLOCM10Z         | 1   |
|          |                   |     |