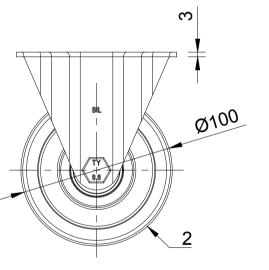

| ITEM NO. | PART NUMBER       | QTY |
|----------|-------------------|-----|
| 1        | BZHF100AS         | 1   |
| 2        | BZXH100WNYBJM15   | 1   |
| 3        | AXLE KIT          |     |
|          | TUBEM15X50        | 1   |
|          | WP15X25X2BLK      | 2   |
|          | HEXBOLTM10X70Z8.8 | 1   |
|          | NYLOCM10Z         | 1   |
|          |                   |     |