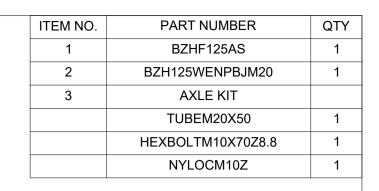

| 5                 | $\square$ |
|-------------------|-----------|
| <br>$\rightarrow$ | +         |
|                   | $\bigcup$ |

|  | UNLESS OTHERWISE<br>SPECIFIED                                     | DRAWING DISCLAIMER                                                                                                                                   |             | NAME  | DATE     | BiL Group Ltd H Varley Ltd<br>Porte Marsh Road Unit 5 Centur<br>Calne, Witkshire, Pacific Rd Br | ry Park              |
|--|-------------------------------------------------------------------|------------------------------------------------------------------------------------------------------------------------------------------------------|-------------|-------|----------|-------------------------------------------------------------------------------------------------|----------------------|
|  | DIMENSIONS ARE IN<br>MILLIMETRES                                  | COPYRIGHT OF THIS<br>DRAWING IS RESERVED BY                                                                                                          | DRAWN BY    | Matt  | 24/07/24 | BILGroup United Kingdom<br>Tel +44 (0)16                                                        | Cheshire             |
|  | Unspecified Tolerances<br>Machining ± 0.25mm<br>Fabrication ± 1mm | BIL GROUP LTD. IT IS NOT<br>REPRODUCED, COPIED, OR<br>DISCLOSED TO A THIRD<br>PARTY EITHER WHOLLY OR<br>IN PART WITHOUT THE<br>CONFERT IN WRITHOU OF | APPROVED BY | Kevin | 24/07/24 |                                                                                                 | varley-castors.co.uk |
|  |                                                                   |                                                                                                                                                      | SCALE       | 1:3   |          | BZHF125ENPBJ                                                                                    | 1                    |
|  |                                                                   |                                                                                                                                                      | WEIGHT      | 1.1kg |          | BZHF125ENPBJ SHEET                                                                              | 1 OF 1               |