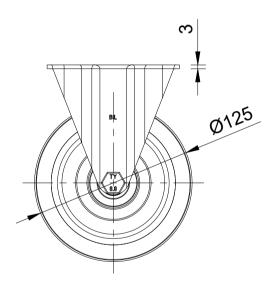

| 5                 | $\square$ |
|-------------------|-----------|
| <br>$\rightarrow$ | +         |
|                   | $\bigcup$ |

|  | UNLESS OTHERWISE<br>SPECIFIED                                     | DRAWING DISCLAIMER                                                                                                                                   |             | NAME  | DATE     | BiL Group Ltd H Varley Ltd<br>Porte Marsh Road Unit 5 Centur<br>Calne, Witkshire, Pacific Rd Br | ry Park              |
|--|-------------------------------------------------------------------|------------------------------------------------------------------------------------------------------------------------------------------------------|-------------|-------|----------|-------------------------------------------------------------------------------------------------|----------------------|
|  | DIMENSIONS ARE IN<br>MILLIMETRES                                  | COPYRIGHT OF THIS<br>DRAWING IS RESERVED BY                                                                                                          | DRAWN BY    | Matt  | 24/07/24 | BILGroup United Kingdom<br>Tel +44 (0)16                                                        | Cheshire             |
|  | Unspecified Tolerances<br>Machining ± 0.25mm<br>Fabrication ± 1mm | BIL GROUP LTD. IT IS NOT<br>REPRODUCED, COPIED, OR<br>DISCLOSED TO A THIRD<br>PARTY EITHER WHOLLY OR<br>IN PART WITHOUT THE<br>CONFERT IN WRITHOU OF | APPROVED BY | Kevin | 24/07/24 |                                                                                                 | varley-castors.co.uk |
|  |                                                                   |                                                                                                                                                      | SCALE       | 1:3   |          | BZHF125ENPBJ                                                                                    | 1                    |
|  |                                                                   |                                                                                                                                                      | WEIGHT      | 1.1kg |          | BZHF125ENPBJ SHEET                                                                              | 1 OF 1               |