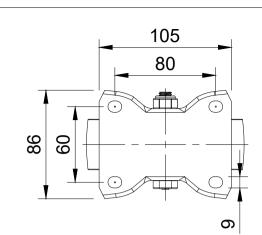

| 5                 | $\square$ |
|-------------------|-----------|
| <br>$\rightarrow$ | +         |
|                   | $\bigcup$ |

|  | UNLESS OTHERWISE<br>SPECIFIED                                     | DRAWING DISCLAIMER                                                                                                                                   |             | NAME  | DATE     | BiL Group Ltd H Varley Ltd<br>Porte Marsh Road Unit 5 Centur<br>Calne, Witkshire, Pacific Rd Br | ry Park              |
|--|-------------------------------------------------------------------|------------------------------------------------------------------------------------------------------------------------------------------------------|-------------|-------|----------|-------------------------------------------------------------------------------------------------|----------------------|
|  | DIMENSIONS ARE IN<br>MILLIMETRES                                  | COPYRIGHT OF THIS<br>DRAWING IS RESERVED BY                                                                                                          | DRAWN BY    | Matt  | 24/07/24 | BILGroup United Kingdom<br>Tel +44 (0)16                                                        | Cheshire             |
|  | Unspecified Tolerances<br>Machining ± 0.25mm<br>Fabrication ± 1mm | BIL GROUP LTD. IT IS NOT<br>REPRODUCED, COPIED, OR<br>DISCLOSED TO A THIRD<br>PARTY EITHER WHOLLY OR<br>IN PART WITHOUT THE<br>CONFERT IN WRITHOU OF | APPROVED BY | Kevin | 24/07/24 |                                                                                                 | varley-castors.co.uk |
|  |                                                                   |                                                                                                                                                      | SCALE       | 1:3   |          | BZHF125ENPBJ                                                                                    | 1                    |
|  |                                                                   |                                                                                                                                                      | WEIGHT      | 1.1kg |          | BZHF125ENPBJ SHEET                                                                              | 1 OF 1               |