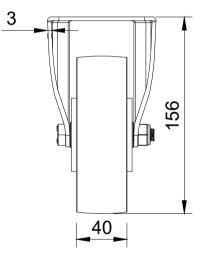

| 5                 | $\square$ |
|-------------------|-----------|
| <br>$\rightarrow$ | +         |
|                   | $\bigcup$ |

|  | UNLESS OTHERWISE<br>SPECIFIED                                     | DRAWING DISCLAIMER                                                                                                                                   |             | NAME  | DATE     | BiL Group Ltd H Varley Ltd<br>Porte Marsh Road Unit 5 Centur<br>Calne, Witkshire, Pacific Rd Br | ry Park              |
|--|-------------------------------------------------------------------|------------------------------------------------------------------------------------------------------------------------------------------------------|-------------|-------|----------|-------------------------------------------------------------------------------------------------|----------------------|
|  | DIMENSIONS ARE IN<br>MILLIMETRES                                  | COPYRIGHT OF THIS<br>DRAWING IS RESERVED BY                                                                                                          | DRAWN BY    | Matt  | 24/07/24 | BILGroup United Kingdom<br>Tel +44 (0)16                                                        | Cheshire             |
|  | Unspecified Tolerances<br>Machining ± 0.25mm<br>Fabrication ± 1mm | BIL GROUP LTD. IT IS NOT<br>REPRODUCED, COPIED, OR<br>DISCLOSED TO A THIRD<br>PARTY EITHER WHOLLY OR<br>IN PART WITHOUT THE<br>CONFERT IN WRITHOU OF | APPROVED BY | Kevin | 24/07/24 |                                                                                                 | varley-castors.co.uk |
|  |                                                                   |                                                                                                                                                      | SCALE       | 1:3   |          | BZHF125ENPBJ                                                                                    | 1                    |
|  |                                                                   |                                                                                                                                                      | WEIGHT      | 1.1kg |          | BZHF125ENPBJ SHEET                                                                              | 1 OF 1               |