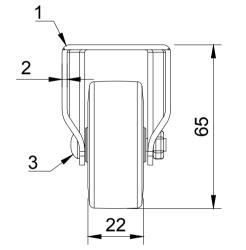

| ITEM NO. | NO. PART NUMBER                      |   |  |  |  |  |  |
|----------|--------------------------------------|---|--|--|--|--|--|
| 1        | 1 ZINC PLATED, PRESSED STEEL BRACKET |   |  |  |  |  |  |
| 2        | ELASTIC RUBBER WHEEL, NYLON CENTRE   | 1 |  |  |  |  |  |
| 3        | 3 AXLE KIT                           |   |  |  |  |  |  |
|          |                                      |   |  |  |  |  |  |
|          |                                      |   |  |  |  |  |  |
|          |                                      |   |  |  |  |  |  |
|          |                                      |   |  |  |  |  |  |