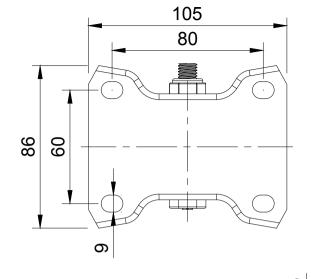

|          | UNLESS OTHERWISE<br>SPECIFIED                                                                         | DRAWING DISCLAIMER                                                                                                                                                              |             | NAME    | DATE     | $\frown$                                            | BIL Group Ltd<br>Porte Marsh Road<br>Calne, Wiltshire, |        | H Varley Ltd<br>Unit 5 Century Park<br>Pacific Rd,Broadhea  |                  |
|----------|-------------------------------------------------------------------------------------------------------|---------------------------------------------------------------------------------------------------------------------------------------------------------------------------------|-------------|---------|----------|-----------------------------------------------------|--------------------------------------------------------|--------|-------------------------------------------------------------|------------------|
|          | DIMENSIONS ARE IN<br>MILLIMETRES<br>Unspecified Tolerances<br>Machining ± 0.25mm<br>Fabrication ± 1mm | DRAWING IS RESERVED BY<br>BIL GROUP LTD. IT IS NOT<br>REPRODUCED, COPIED, OR<br>DISCLOSED TO A THIRD<br>PARTY EITHER WHOLLY OR<br>IN PART WITHOUT THE<br>CONSENT IN WITHOUT THE | DRAWN BY    | Matt    | 14/04/25 | BILGroup SN11 9BW<br>United Kingdo<br>Tel +44 (0)12 | SN11 9BW<br>United Kingdom<br>Tel +44 (0)1249 822 222  | VARLEY | Altrincham, Cheshire<br>WA14 5BJ<br>Tel +44 (0)161 928 9617 |                  |
| Ur<br>Mi |                                                                                                       |                                                                                                                                                                                 | APPROVED BY | Kevin   | 16/04/25 | DWG NO.                                             |                                                        |        | www.varley-castors.                                         | ors.co.uk<br>REV |
|          |                                                                                                       |                                                                                                                                                                                 | SCALE       | 1:2     |          | BZHF80NY                                            |                                                        | Y      | 1                                                           |                  |
|          |                                                                                                       |                                                                                                                                                                                 | WEIGHT      | 0.528kg |          |                                                     | BZHF80NY                                               |        | SHEET 1 OF                                                  | - 1              |