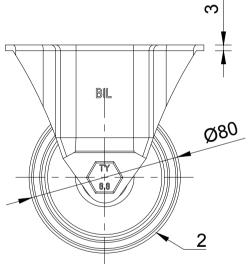

|          | UNLESS OTHERWISE<br>SPECIFIED                                                                         | DRAWING DISCLAIMER                                                                                                                                                              |             | NAME    | DATE     | $\frown$                                            | BIL Group Ltd<br>Porte Marsh Road<br>Calne, Wiltshire, |        | H Varley Ltd<br>Unit 5 Century Park<br>Pacific Rd,Broadhea  |                  |
|----------|-------------------------------------------------------------------------------------------------------|---------------------------------------------------------------------------------------------------------------------------------------------------------------------------------|-------------|---------|----------|-----------------------------------------------------|--------------------------------------------------------|--------|-------------------------------------------------------------|------------------|
|          | DIMENSIONS ARE IN<br>MILLIMETRES<br>Unspecified Tolerances<br>Machining ± 0.25mm<br>Fabrication ± 1mm | DRAWING IS RESERVED BY<br>BIL GROUP LTD. IT IS NOT<br>REPRODUCED, COPIED, OR<br>DISCLOSED TO A THIRD<br>PARTY EITHER WHOLLY OR<br>IN PART WITHOUT THE<br>CONSENT IN WITHOUT THE | DRAWN BY    | Matt    | 14/04/25 | BILGroup SN11 9BW<br>United Kingdo<br>Tel +44 (0)12 | SN11 9BW<br>United Kingdom<br>Tel +44 (0)1249 822 222  | VARLEY | Altrincham, Cheshire<br>WA14 5BJ<br>Tel +44 (0)161 928 9617 |                  |
| Ur<br>Mi |                                                                                                       |                                                                                                                                                                                 | APPROVED BY | Kevin   | 16/04/25 | DWG NO.                                             |                                                        |        | www.varley-castors.                                         | ors.co.uk<br>REV |
|          |                                                                                                       |                                                                                                                                                                                 | SCALE       | 1:2     |          | BZHF80NY                                            |                                                        | Y      | 1                                                           |                  |
|          |                                                                                                       |                                                                                                                                                                                 | WEIGHT      | 0.528kg |          |                                                     | BZHF80NY                                               |        | SHEET 1 OF                                                  | - 1              |