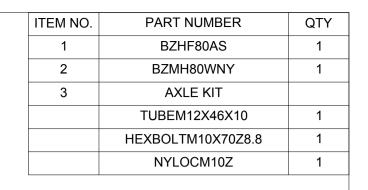

|          | UNLESS OTHERWISE<br>SPECIFIED                                                                         | DRAWING DISCLAIMER                                                                                                                                                              |             | NAME    | DATE     | $\frown$                                            | BIL Group Ltd<br>Porte Marsh Road<br>Calne, Wiltshire, |        | H Varley Ltd<br>Unit 5 Century Park<br>Pacific Rd,Broadhea  |                  |
|----------|-------------------------------------------------------------------------------------------------------|---------------------------------------------------------------------------------------------------------------------------------------------------------------------------------|-------------|---------|----------|-----------------------------------------------------|--------------------------------------------------------|--------|-------------------------------------------------------------|------------------|
|          | DIMENSIONS ARE IN<br>MILLIMETRES<br>Unspecified Tolerances<br>Machining ± 0.25mm<br>Fabrication ± 1mm | DRAWING IS RESERVED BY<br>BIL GROUP LTD. IT IS NOT<br>REPRODUCED, COPIED, OR<br>DISCLOSED TO A THIRD<br>PARTY EITHER WHOLLY OR<br>IN PART WITHOUT THE<br>CONSENT IN WITHOUT THE | DRAWN BY    | Matt    | 14/04/25 | BILGroup SN11 9BW<br>United Kingdo<br>Tel +44 (0)12 | SN11 9BW<br>United Kingdom<br>Tel +44 (0)1249 822 222  | VARLEY | Altrincham, Cheshire<br>WA14 5BJ<br>Tel +44 (0)161 928 9617 |                  |
| Ur<br>Mi |                                                                                                       |                                                                                                                                                                                 | APPROVED BY | Kevin   | 16/04/25 | DWG NO.                                             |                                                        |        | www.varley-castors.                                         | ors.co.uk<br>REV |
|          |                                                                                                       |                                                                                                                                                                                 | SCALE       | 1:2     |          | BZHF80NY                                            |                                                        | Y      | 1                                                           |                  |
|          |                                                                                                       |                                                                                                                                                                                 | WEIGHT      | 0.528kg |          |                                                     | BZHF80NY                                               |        | SHEET 1 OF                                                  | - 1              |