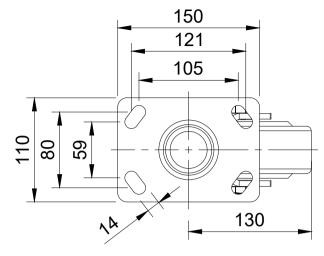

| ITEM NO. | PART NUMBER       | QTY |
|----------|-------------------|-----|
| 1        | BZK150AS          | 1   |
| 2        | BZXH150WNYBJM25   |     |
| 3        | AXLE KIT          |     |
|          | TH25X2X12         | 2   |
|          | HEXBOLTM12X90Z8.8 | 1   |
|          | NYLOCM12Z14MM     | 1   |

|             | NAME    | DATE     |   |
|-------------|---------|----------|---|
| DRAWN BY    | Matt    | 19/11/24 |   |
| APPROVED BY | Kevin   | 19/11/24 | 1 |
| SCALE       | 1:4     |          | L |
| WEIGHT      | 4.417kg |          |   |