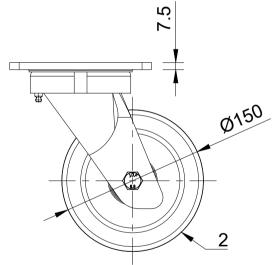

| ITEM NO. | PART NUMBER       | QTY |
|----------|-------------------|-----|
| 1        | BZK150AS          | 1   |
| 2        | BZXH150WNYBJM25   |     |
| 3        | AXLE KIT          |     |
|          | TH25X2X12         | 2   |
|          | HEXBOLTM12X90Z8.8 | 1   |
|          | NYLOCM12Z14MM     | 1   |

|             | NAME    | DATE     |   |
|-------------|---------|----------|---|
| DRAWN BY    | Matt    | 19/11/24 |   |
| APPROVED BY | Kevin   | 19/11/24 | 1 |
| SCALE       | 1:4     |          | L |
| WEIGHT      | 4.417kg |          |   |