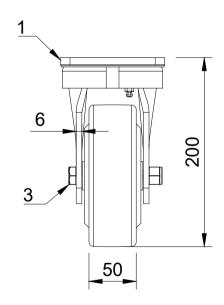

| ITEM NO. | PART NUMBER       | QTY |
|----------|-------------------|-----|
| 1        | BZK150AS          | 1   |
| 2        | BZXH150WNYBJM25   |     |
| 3        | AXLE KIT          |     |
|          | TH25X2X12         | 2   |
|          | HEXBOLTM12X90Z8.8 | 1   |
|          | NYLOCM12Z14MM     | 1   |

|             | NAME    | DATE     |   |
|-------------|---------|----------|---|
| DRAWN BY    | Matt    | 19/11/24 |   |
| APPROVED BY | Kevin   | 19/11/24 | 1 |
| SCALE       | 1:4     |          | L |
| WEIGHT      | 4.417kg |          |   |