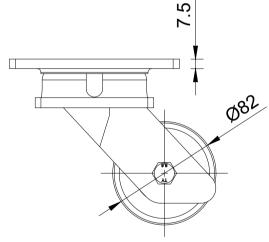

UNLESS OTHERWISE **SPECIFIED** DIMENSIONS ARE IN **MILLIMETRES** 

**Unspecified Tolerances** Machining ± 0.25mm Fabrication ± 1mm

DRAWING DISCLAIMER

COPYRIGHT OF THIS DRAWING IS RESERVED BY BIL GROUP LTD. IT IS NOT REPRODUCED, COPIED, OR DISCLOSED TO A THIRD PARTY EITHER WHOLLY OR IN PART WITHOUT THE CONSENT IN WRITING OF BIL GROUP LTD

|             | NAME    | DATE     |
|-------------|---------|----------|
| DRAWN BY    | Matt    | 23/09/24 |
| APPROVED BY | Kevin   | 23/09/24 |
| SCALE       | 1:3     |          |
| WEIGHT      | 3.285kg |          |
|             | 3.285kg |          |