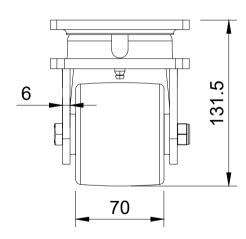

UNLESS OTHERWISE **SPECIFIED** DIMENSIONS ARE IN **MILLIMETRES** 

**Unspecified Tolerances** Machining ± 0.25mm Fabrication ± 1mm

DRAWING DISCLAIMER

COPYRIGHT OF THIS DRAWING IS RESERVED BY BIL GROUP LTD. IT IS NOT REPRODUCED, COPIED, OR DISCLOSED TO A THIRD PARTY EITHER WHOLLY OR IN PART WITHOUT THE CONSENT IN WRITING OF BIL GROUP LTD

|             | NAME    | DATE     |
|-------------|---------|----------|
| DRAWN BY    | Matt    | 23/09/24 |
| APPROVED BY | Kevin   | 23/09/24 |
| SCALE       | 1:3     |          |
| WEIGHT      | 3.285kg |          |
|             | 3.285kg |          |