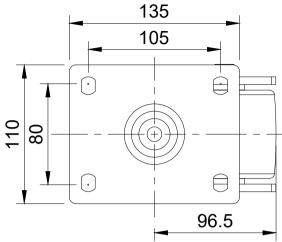

UNLESS OTHERWISE **SPECIFIED** DIMENSIONS ARE IN **MILLIMETRES** 

**Unspecified Tolerances** Machining ± 0.25mm Fabrication ± 1mm

DRAWING DISCLAIMER

COPYRIGHT OF THIS DRAWING IS RESERVED BY BIL GROUP LTD. IT IS NOT REPRODUCED, COPIED, OR DISCLOSED TO A THIRD PARTY EITHER WHOLLY OR IN PART WITHOUT THE CONSENT IN WRITING OF BIL GROUP LTD

|             | NAME    | DATE     |
|-------------|---------|----------|
| DRAWN BY    | Matt    | 23/09/24 |
| APPROVED BY | Kevin   | 23/09/24 |
| SCALE       | 1:3     |          |
| WEIGHT      | 3.285kg |          |
|             | 3.285kg |          |

Calne, Wiltshire, BILGroup United Kingdom www.bilgroup.co.uk

BIL Group Ltd Porte Marsh Road Tel +44 (0)1249 822 222



H Varley Ltd Unit 5 Century Park Pacific Rd,Broadheath, Altrincham,