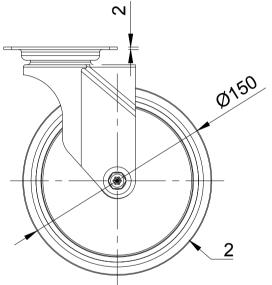

| ITEM NO. | PART NUMBER | QTY |
|----------|-------------|-----|
| 1        | BZM150AS    | 1   |
| 2        | BZM150WGR   | 1   |
| 3        | AXLE KIT    |     |
|          | TUBEM10X37  | 1   |
|          | BOLTBZM/8MM | 1   |
|          | NYLOCM8Z    | 1   |

UNLESS OTHERWISE **SPECIFIED** DIMENSIONS ARE IN **MILLIMETRES** 

**Unspecified Tolerances** Machining ± 0.25mm Fabrication ± 1mm

DRAWING DISCLAIMER

COPYRIGHT OF THIS DRAWING IS RESERVED BY BIL GROUP LTD. IT IS NOT REPRODUCED, COPIED, OR DISCLOSED TO A THIRD PARTY EITHER WHOLLY OR IN PART WITHOUT THE CONSENT IN WRITING OF BIL GROUP LTD

|             | NAME    | DATE     |
|-------------|---------|----------|
| DRAWN BY    | Matt    | 19/03/25 |
| APPROVED BY | Kevin   | 19/03/25 |
| SCALE       | 1:3     |          |
| WEIGHT      | 0.693kg |          |