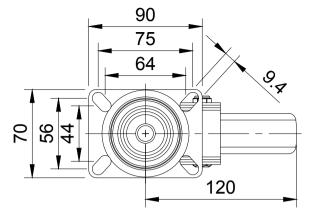

| ITEM NO. | PART NUMBER | QTY |
|----------|-------------|-----|
| 1        | BZM150AS    | 1   |
| 2        | BZM150WGR   | 1   |
| 3        | AXLE KIT    |     |
|          | TUBEM10X37  | 1   |
|          | BOLTBZM/8MM | 1   |
|          | NYLOCM8Z    | 1   |

UNLESS OTHERWISE **SPECIFIED** DIMENSIONS ARE IN **MILLIMETRES** 

**Unspecified Tolerances** Machining ± 0.25mm Fabrication ± 1mm

DRAWING DISCLAIMER

COPYRIGHT OF THIS DRAWING IS RESERVED BY BIL GROUP LTD. IT IS NOT REPRODUCED, COPIED, OR DISCLOSED TO A THIRD PARTY EITHER WHOLLY OR IN PART WITHOUT THE CONSENT IN WRITING OF BIL GROUP LTD

|             | NAME    | DATE     |
|-------------|---------|----------|
| DRAWN BY    | Matt    | 19/03/25 |
| APPROVED BY | Kevin   | 19/03/25 |
| SCALE       | 1:3     |          |
| WEIGHT      | 0.693kg |          |