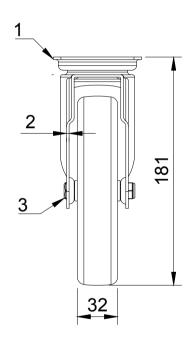

| ITEM NO. | PART NUMBER | QTY |
|----------|-------------|-----|
| 1        | BZM150AS    | 1   |
| 2        | BZM150WGR   | 1   |
| 3        | AXLE KIT    |     |
|          | TUBEM10X37  | 1   |
|          | BOLTBZM/8MM | 1   |
|          | NYLOCM8Z    | 1   |

UNLESS OTHERWISE **SPECIFIED** DIMENSIONS ARE IN **MILLIMETRES** 

**Unspecified Tolerances** Machining ± 0.25mm Fabrication ± 1mm

DRAWING DISCLAIMER

COPYRIGHT OF THIS DRAWING IS RESERVED BY BIL GROUP LTD. IT IS NOT REPRODUCED, COPIED, OR DISCLOSED TO A THIRD PARTY EITHER WHOLLY OR IN PART WITHOUT THE CONSENT IN WRITING OF BIL GROUP LTD

|             | NAME    | DATE     |
|-------------|---------|----------|
| DRAWN BY    | Matt    | 19/03/25 |
| APPROVED BY | Kevin   | 19/03/25 |
| SCALE       | 1:3     |          |
| WEIGHT      | 0.693kg |          |